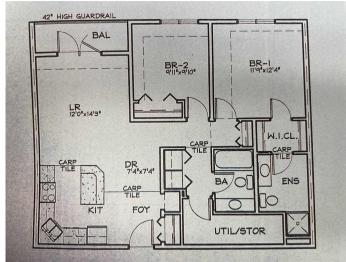

# \$235,000

2 Bedroom, 2.00 Bathroom, 930 sqft Residential on 0.00 Acres

Wainwright, Wainwright, Alberta

Convenience and Comfort at Morgan Place Condos! If you're looking for a spacious, low-maintenance home in a prime location, look no further than this stunning two-bedroom apartment-style condo in the sought-after Morgan Place Condos. Built in 2009, this well-designed unit offers the perfect blend of modern living and everyday convenience. One of the standout features of this condo is its generous layout, offering two nicely sized bedrooms and a 4-piece bathroom. Whether you need extra space for a growing family, a home office, or a guest room, this condo has you covered. The open-concept kitchen, dining, and living area create a warm and inviting space, perfect for entertaining or relaxing after a long day. Storage is never an issue, thanks to the dedicated laundry room that also doubles as a storage area. You'll have plenty of space to keep your belongings organized while enjoying the convenience of in-suite laundry. Say goodbye to yard work! This maintenance-free lifestyle allows you to focus on what truly matters while enjoying the perks of condo living. One of the biggest bonuses of this unit is the heated underground parkingâ€"no more scraping ice off your car in the winter or worrying about parking spots. Located close to all amenities, you'II have everything you need just minutes away, including shopping, restaurants, schools, parks, and walking trails. Don't miss this fantastic opportunity to own a beautiful condo in a prime location. Contact us today to

# **Essential Information**

MLS® # A2208532 Price \$235,000

Bedrooms 2
Bathrooms 2.00
Full Baths 2
Square Footage 930
Acres 0.00

Year Built 2008

Type Residential Sub-Type Apartment

Style Single Level Unit

Status Active