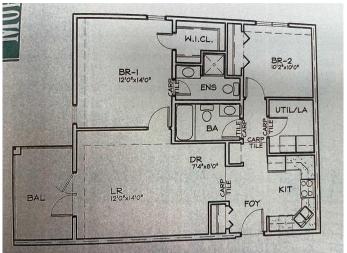

# \$225,000

2 Bedroom, 2.00 Bathroom, 908 sqft Residential on 0.00 Acres

Wainwright, Wainwright, Alberta

Convenience and Comfort at Morgan Place Condos! If you're looking for a spacious, low-maintenance home in a prime location, look no further than this stunning two-bedroom apartment-style condo in the sought-after Morgan Place Condos. Built in 2009, this well-designed unit offers the perfect blend of modern living and everyday convenience. One of the standout features of this condo is its generous layout, offering two nicely sized bedrooms and a 4-piece bathroom. Whether you need extra space for a growing family, a home office, or a guest room, this condo has you covered. The open-concept kitchen, dining, and living area create a warm and inviting space, perfect for entertaining or relaxing after a long day. Storage is never an issue, thanks to the dedicated laundry room that also doubles as a storage area. You'll have plenty of space to keep your belongings organized while enjoying the convenience of in-suite laundry. Say goodbye to yard work! This maintenance-free lifestyle allows you to focus on what truly matters while enjoying the perks of condo living. One of the biggest bonuses of this unit is the heated underground parkingâ€"no more scraping ice off your car in the winter or worrying about parking spots. Located close to all amenities, you'II have everything you need just minutes away, including shopping, restaurants, schools, parks, and walking trails. Don't miss this fantastic opportunity to own a beautiful condo in a prime location. Contact us today to

# **Essential Information**

MLS® # A2208540 Price \$225,000

Bedrooms 2
Bathrooms 2.00
Full Baths 2
Square Footage 908
Acres 0.00
Year Built 2008

Type Residential Sub-Type Apartment

Style Single Level Unit