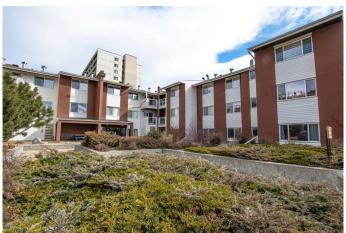

## \$129,900

2 Bedroom, 1.00 Bathroom, 932 sqft Residential on 0.00 Acres

Highland Park., Grande Prairie, Alberta

Welcome to this beautifully maintained 2 bedroom, 1 bathroom condo located on the desirable third floor in Brodie Manor, an adult living complex. Offering a bright and spacious layout, this unit features an open concept living and dining area, a modern kitchen with stainless steel appliances, and a private balcony perfect for enjoying your morning coffee. The primary suite boasts a large walk-in closet while the second bedroom is ideal for guests or a home office. There is a full bathroom plus storage space. With laundry on each floor, secure building access, and convenient parking, this condo offers comfort, convenience, and style on one perfect package. Book your showing today!