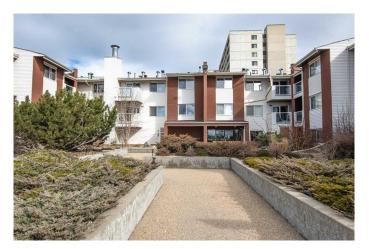

## \$129,900

2 Bedroom, 1.00 Bathroom, 932 sqft Residential on 0.00 Acres

Highland Park., Grande Prairie, Alberta

Welcome to this beautifully maintained 2 bedroom, 1 bathroom condo located on the desirable third floor in Brodie Manor, an adult living complex. Offering a bright and spacious layout, this unit features an open concept living and dining area, a modern kitchen with stainless steel appliances, and a private balcony perfect for enjoying your morning coffee. The primary suite boasts a large walk-in closet while the second bedroom is ideal for guests or a home office. There is a full bathroom plus storage space. With laundry on each floor, secure building access, and convenient parking, this condo offers comfort, convenience, and style on one perfect package. Book your showing today!