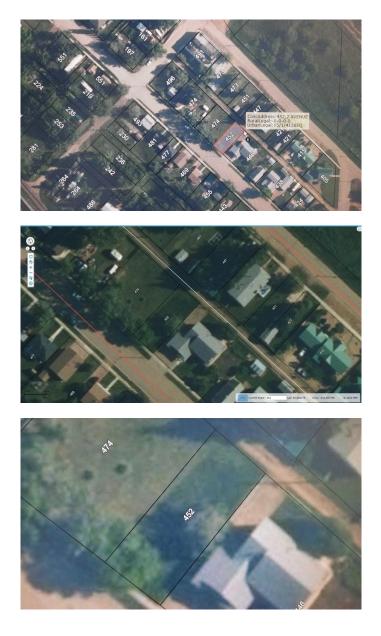

# \$24,900 - 452 2 Avenue, Drumheller

MLS® #A2208886

#### \$24,900

0 Bedroom, 0.00 Bathroom, Land on 0.09 Acres

East Coulee, Drumheller, Alberta

Looking for a little patch of Land to call your own? Located in The Picturesque Drumheller Valley and Friendly Community of East Coulee. This 40x100 Vacant Lot is Level and ready for New Ownership. With Potable Water Station at the entrance to East Coulee, Berm Work with bike paths under construction, Power and Natural Gas at the lot line. Home to weekenders and Artists. Priced so Well you can hold while you make future plans.

# **Community Information**

| Address     | 452 2 Avenue |
|-------------|--------------|
| Subdivision | East Coulee  |
| City        | Drumheller   |
| County      | Drumheller   |
| Province    | Alberta      |
| Postal Code | T0J1B0       |