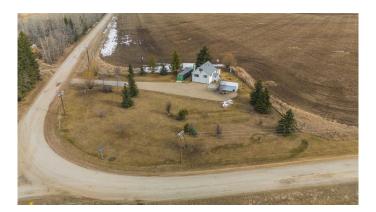

## \$315,000

1 Bedroom, 1.00 Bathroom, 689 sqft Residential on 1.00 Acres

NONE, Rural Clearwater County, Alberta

This adorable 1 bedroom, 1 bathroom home is the perfect retreat for someone looking to enjoy a quiet, low-maintenance lifestyle surrounded by natural beauty. Pride of ownership is evident. Set on a 1 acre lot, this cozy home is full of character, with warm, inviting touches that make it feel instantly welcoming. The west-facing mountain view is truly pricelessâ€"offering stunning sunsets that you can enjoy from your living room every evening. It's the kind of peaceful setting that makes you slow down and soak it all in. Just 10 minutes from town, you'll have all the essentials close by while still enjoying your own quiet space. Whether you're a first-time buyer, downsizing, or looking for a sweet weekend getaway, this charming little home is full of heart and simplicity.

### **Essential Information**

MLS® # A2208911 Price \$315,000

Bedrooms 1

Bathrooms 1.00

Full Baths 1

Square Footage 689

Acres 1.00

Year Built 1955

#### **Exterior**

Exterior Features Storage

Lot Description Corner Lot

Roof Asphalt Shingle

Construction Mixed

Foundation Poured Concrete