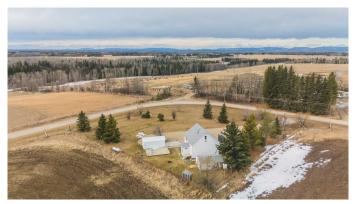

## \$315,000

1 Bedroom, 1.00 Bathroom, 689 sqft Residential on 1.00 Acres

NONE, Rural Clearwater County, Alberta

This adorable 1 bedroom, 1 bathroom home is the perfect retreat for someone looking to enjoy a quiet, low-maintenance lifestyle surrounded by natural beauty. Pride of ownership is evident. Set on a 1 acre lot, this cozy home is full of character, with warm, inviting touches that make it feel instantly welcoming. The west-facing mountain view is truly pricelessâ€"offering stunning sunsets that you can enjoy from your living room every evening. It's the kind of peaceful setting that makes you slow down and soak it all in. Just 10 minutes from town, you'll have all the essentials close by while still enjoying your own quiet space. Whether you're a first-time buyer, downsizing, or looking for a sweet weekend getaway, this charming little home is full of heart and simplicity.

### **Essential Information**

MLS® # A2208911 Price \$315,000

Bedrooms 1

Bathrooms 1.00

Full Baths 1

Square Footage 689

Acres 1.00

Year Built 1955

#### **Exterior**

Exterior Features Storage

Lot Description Corner Lot

Roof Asphalt Shingle

Construction Mixed

Foundation Poured Concrete