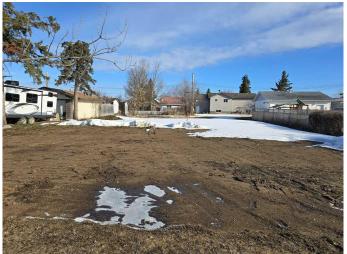

#### \$10,000

0 Bedroom, 0.00 Bathroom, Land on 0.18 Acres

NONE, McLennan, Alberta

Get back to a more simple pace of life and build your future in the friendly and inviting community of McLennan. Nestled along the shores of Kimiwan Lake, discover a vibrant little town full of history. Plus it is here that you will find affordability. Land prices are much cheaper than you will find anywhere else! This double lot measures 66ft x 122 ft and has services already on to the lot. Save time and money and get your dream home built a lot faster than if you still had to service a lot. A school, hospital and other essential services exist here making this a great option for those looking to stretch their dollar. Call today to find out more!

### **Essential Information**

MLS® # A2208946

Price \$10,000

Bathrooms 0.00 Acres 0.18

Type Land

Sub-Type Residential Land

Status Active