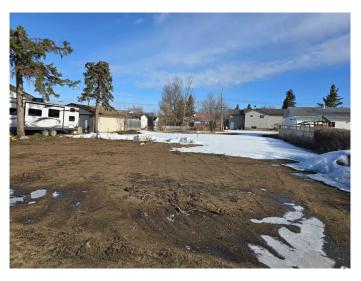

#### \$10,000

0 Bedroom, 0.00 Bathroom, Land on 0.18 Acres

NONE, McLennan, Alberta

Get back to a more simple pace of life and build your future in the friendly and inviting community of McLennan. Nestled along the shores of Kimiwan Lake, discover a vibrant little town full of history. Plus it is here that you will find affordability. Land prices are much cheaper than you will find anywhere else! This double lot measures 66ft x 122 ft and has services already on to the lot. Save time and money and get your dream home built a lot faster than if you still had to service a lot. A school, hospital and other essential services exist here making this a great option for those looking to stretch their dollar. Call today to find out more!

### **Essential Information**

MLS® # A2208946

Price \$10,000

Bathrooms 0.00 Acres 0.18

Type Land

Sub-Type Residential Land

Status Active