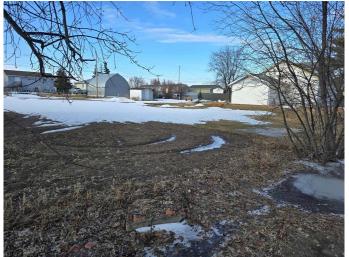

#### \$10,000

0 Bedroom, 0.00 Bathroom, Land on 0.14 Acres

NONE, McLennan, Alberta

If you are looking for a very affordable residential lot to build your next home on then look no further than this 50ft x 122 ft lot located in the Bird Capital of Canada-McLennan. This little town sits along the shores of Kimiwan Lake and offers great recreational opportunities all within a short drive. The town itself has all of the amenities a person needs like a school and hospital but escapes the higher priced lots of the larger communities. The property has the services to the property line making it easy to service and set up. A slower pace of life and welcoming, friendly residents make this a great place to call home. Call today to find out more!