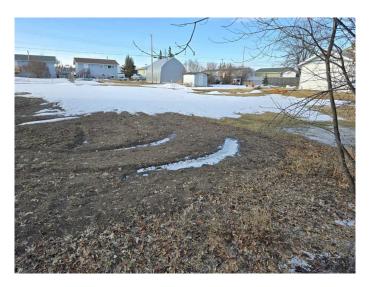

#### \$10,000

0 Bedroom, 0.00 Bathroom, Land on 0.14 Acres

NONE, McLennan, Alberta

If you are looking for a very affordable residential lot to build your next home on then look no further than this 50ft x 122 ft lot located in the Bird Capital of Canada-McLennan. This little town sits along the shores of Kimiwan Lake and offers great recreational opportunities all within a short drive. The town itself has all of the amenities a person needs like a school and hospital but escapes the higher priced lots of the larger communities. The property has the services to the property line making it easy to service and set up. A slower pace of life and welcoming, friendly residents make this a great place to call home. Call today to find out more!