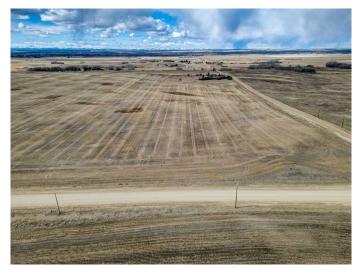

#### \$1,799,444

0 Bedroom, 0.00 Bathroom, Land on 20.02 Acres

NONE, Rural Rocky View County, Alberta

Price reduced!! Unique Opportunity on the east side of Balzac. 20 Acres of flat land, just minutes to Calgary and Airdrie, 10 minutes to Cross Iron Mall. Great location to build your dream home or operate your business with easy access to QEII, Stoney Trail and Highway 9. Limitless possibilities. There is a well on the property that has not been tested in a few years, natural gas, power, and telephone to the property. Property is 6 KM East of Cross Iron Mall on Hwy 566, North on Range Rd 290 2km. Please do not drive on to the property neighbor farmer has sown the field. List of permitted uses and discretionary uses go to supplements