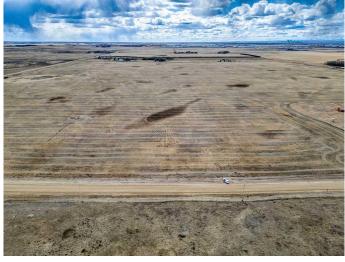

#### \$1,799,444

0 Bedroom, 0.00 Bathroom, Land on 20.02 Acres

NONE, Rural Rocky View County, Alberta

Price reduced!! Unique Opportunity on the east side of Balzac. 20 Acres of flat land, just minutes to Calgary and Airdrie, 10 minutes to Cross Iron Mall. Great location to build your dream home or operate your business with easy access to QEII, Stoney Trail and Highway 9. Limitless possibilities. There is a well on the property that has not been tested in a few years, natural gas, power, and telephone to the property. Property is 6 KM East of Cross Iron Mall on Hwy 566, North on Range Rd 290 2km. Please do not drive on to the property neighbor farmer has sown the field. List of permitted uses and discretionary uses go to supplements