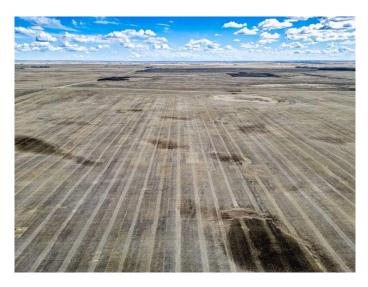

#### \$1,799,444

0 Bedroom, 0.00 Bathroom, Land on 20.02 Acres

NONE, Rural Rocky View County, Alberta

Price reduced!! Unique Opportunity on the east side of Balzac. 20 Acres of flat land, just minutes to Calgary and Airdrie, 10 minutes to Cross Iron Mall. Great location to build your dream home or operate your business with easy access to QEII, Stoney Trail and Highway 9. Limitless possibilities. There is a well on the property that has not been tested in a few years, natural gas, power, and telephone to the property. Property is 6 KM East of Cross Iron Mall on Hwy 566, North on Range Rd 290 2km. Please do not drive on to the property neighbor farmer has sown the field. List of permitted uses and discretionary uses go to supplements