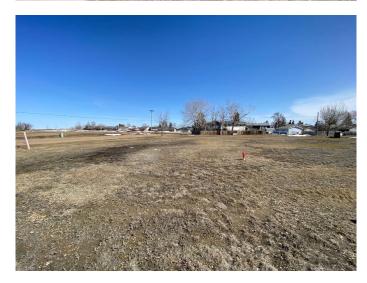

# \$23,650

0 Bedroom, 0.00 Bathroom, Land on 0.28 Acres

Hanna, Hanna, Alberta

Nestled in a highly sought-after neighborhood, this expansive lot offers endless possibilities for your dream home. With plenty of space to build, you'll have the perfect canvas to design a home that suits your style and needs. Water, sewer, and all other utilities are conveniently located at the property line underground, with no overhead wires to interrupt your view or peace of mind. The property is located in a great community known for its welcoming atmosphere, excellent amenities, and a perfect balance of privacy and connectivity. Enjoy the tranquility of open space while being just a short drive from schools, shops, and dining. Whether you're looking to build a custom home or simply invest in a prime location, this lot is an opportunity you don't want to miss!