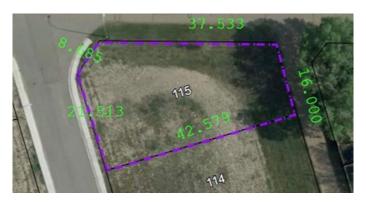

# **Community Information**

Address 115 Fielding Place

Subdivision Hanna

City Hanna

County Special Area 2

Province Alberta
Postal Code T0J1P0

**Exterior** 

Lot Description Irregular Lot

# \$23,650

0 Bedroom, 0.00 Bathroom, Land on 0.28 Acres

Hanna, Hanna, Alberta

Nestled in a highly sought-after neighborhood, this expansive lot offers endless possibilities for your dream home. With plenty of space to build, you'll have the perfect canvas to design a home that suits your style and needs. Water, sewer, and all other utilities are conveniently located at the property line underground, with no overhead wires to interrupt your view or peace of mind. The property is located in a great community known for its welcoming atmosphere, excellent amenities, and a perfect balance of privacy and connectivity. Enjoy the tranquility of open space while being just a short drive from schools, shops, and dining. Whether you're looking to build a custom home or simply invest in a prime location, this lot is an opportunity you don't want to miss!