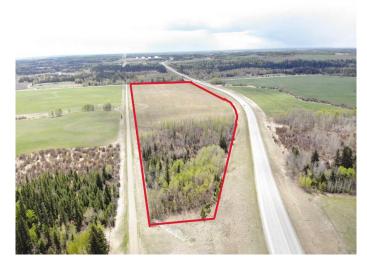

### \$375,900

0 Bedroom, 0.00 Bathroom, Land on 34.80 Acres

NONE, Rural Clearwater County, Alberta

Here's a nice 34.8 acre piece of land that can be used for just about whatever you can dream up. The north end of the property has an excellent shelter belt and has the potential for a walkout basement if you so desire. The balance of the land is open and freshly seeded last year. Currently rented out. There is ample room for a small hobby farm and it's just waiting for the right people to see the vision. The added bonus is, it's right across the road from the James River and if fishing is your thing....location is everything! Come and have a look today!

#### **Essential Information**

MLS® # A2209024 Price \$375,900

Bathrooms 0.00
Acres 34.80
Type Land

Sub-Type Residential Land

Status Active