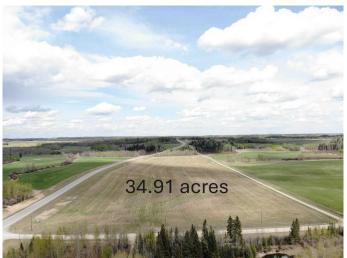

### \$375,900

0 Bedroom, 0.00 Bathroom, Land on 34.80 Acres

NONE, Rural Clearwater County, Alberta

Here's a nice 34.8 acre piece of land that can be used for just about whatever you can dream up. The north end of the property has an excellent shelter belt and has the potential for a walkout basement if you so desire. The balance of the land is open and freshly seeded last year. Currently rented out. There is ample room for a small hobby farm and it's just waiting for the right people to see the vision. The added bonus is, it's right across the road from the James River and if fishing is your thing....location is everything! Come and have a look today!

#### **Essential Information**

MLS® # A2209024 Price \$375,900

Bathrooms 0.00
Acres 34.80
Type Land

Sub-Type Residential Land

Status Active