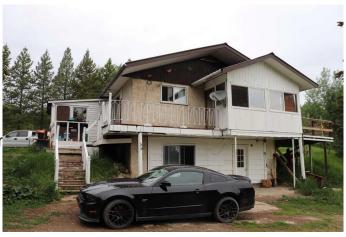

# \$369,500 - 53508 Range Road 102a, Rural Yellowhead County

MLS® #A2209053

#### \$369,500

3 Bedroom, 2.00 Bathroom, 1,095 sqft Residential on 80.78 Acres

NONE, Rural Yellowhead County, Alberta

Property between Highway 16 west and east bound. Fenced pasture. 2 water wells. Out buildings. Oilwell revenue of \$4,400.00 annually.

#### **Essential Information**

MLS® # A2209053 Price \$369,500

Bedrooms 3
Bathrooms 2.00
Full Baths 2

Square Footage 1,095 Acres 80.78 Year Built 1970

Type Residential Sub-Type Detached

Style Acreage with Residence, Bur