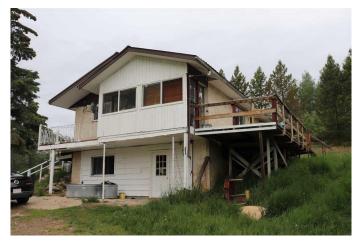

# \$369,500 - 53508 Range Road 102a, Rural Yellowhead County

MLS® #A2209053

#### \$369,500

3 Bedroom, 2.00 Bathroom, 1,095 sqft Residential on 80.78 Acres

NONE, Rural Yellowhead County, Alberta

Property between Highway 16 west and east bound. Fenced pasture. 2 water wells. Out buildings. Oilwell revenue of \$4,400.00 annually.

#### **Essential Information**

MLS® # A2209053 Price \$369,500

Bedrooms 3
Bathrooms 2.00
Full Baths 2

Square Footage 1,095 Acres 80.78 Year Built 1970

Type Residential Sub-Type Detached

Style Acreage with Residence, Bur