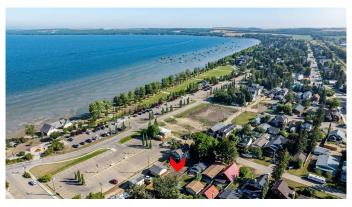

### \$320,000

0 Bedroom, 0.00 Bathroom, Land on 0.09 Acres

Cottage Area, Sylvan Lake, Alberta

Location, location, location! This rare, vacant lot offers a unique opportunity to build your dream home in one of Sylvan Lake's most sought-after cottage communities. Just a short stroll to the beach, lake, and downtown, this location combines the perfect blend of convenience and natural beauty. This lot has services ON the lot, not just at the street front.

Imagine designing the perfect floor plan to take full advantage of breathtaking lake viewsâ€"whether you're sipping coffee in the morning or enjoying evening sunsets. The possibilities are endless for creating a custom space that fits your lifestyle, all while being surrounded by the charm and vibrancy of Sylvan Lake's lake life living.

With this prime location, you'II have easy access to everythingâ€"be it water activities, dining, shopping, or enjoying the scenic parks and walking trails nearby.

This lot offers an exceptional canvas to make your lake living dream a reality.