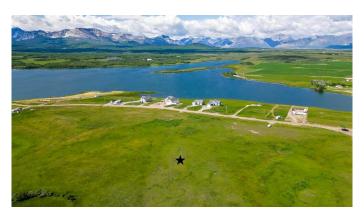

#### \$250,000

0 Bedroom, 0.00 Bathroom, Land on 7.46 Acres

NONE, Rural Cardston County, Alberta

If you're looking for a quiet, serene peace of paradise to call your own and build your future dream home on look no further! This property, overlooking Payne Lake, is located just 15 minutes from Waterton Lakes National Park, 20 minutes to the town of Cardston, and 30 minutes to nearest the United States border crossing! It even has 100 AMP electrical service to the property already! Around Payne Lake you and your family can enjoy fishing, gorgeous hikes, kayaking/canoeing, camping, and so much more!! If you're looking for the perfect recreational property to get out of the hustle and bustle of city life, call your REALTOR® and book your showing today!