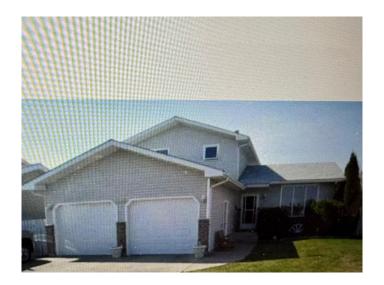

# \$370,000 - 259 Sprague Way Se, Medicine Hat

MLS® #A2209264

## \$370,000

5 Bedroom, 3.00 Bathroom, 1,776 sqft Residential on 0.14 Acres

SE Southridge, Medicine Hat, Alberta

Court ordered sale. Everything is "as is"

Built in 1989

### **Exterior**

Exterior Features None

Lot Description Back Lane, Back Yard

Roof Asphalt Shingle

Construction Brick, Stucco, Vinyl Siding, Wood Frame

Foundation Poured Concrete