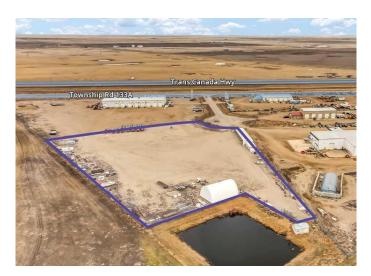

#### \$1,450,000

0 Bedroom, 0.00 Bathroom, Land on 7.91 Acres

NONE, Rural Cypress County, Alberta

Available for sale or lease, this 7.91-acre industrial parcel in Cypress County presents a prime opportunity for warehousing, logistics, and industrial operations. Situated just minutes from Redcliff and Medicine Hat with direct exposure to the Trans-Canada Highway, the site is fully fenced, graded, leveled, and graveledâ€"offering a secure, construction-ready solution for immediate development. Zoned Industrial District (I), the property supports a wide range of permitted uses including trucking, warehousing, manufacturing, and equipment storage. With existing site improvements, ¼ ownership of an on-site pump house, and flexible purchase or build-to-suit lease options, this location offers exceptional value for users seeking scalable industrial infrastructure in a strategic Southern Alberta trade corridor.