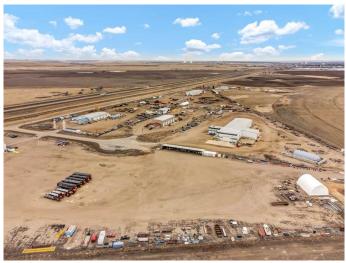

#### \$1,450,000

0 Bedroom, 0.00 Bathroom, Land on 7.91 Acres

NONE, Rural Cypress County, Alberta

Available for sale or lease, this 7.91-acre industrial parcel in Cypress County presents a prime opportunity for warehousing, logistics, and industrial operations. Situated just minutes from Redcliff and Medicine Hat with direct exposure to the Trans-Canada Highway, the site is fully fenced, graded, leveled, and graveledâ€"offering a secure, construction-ready solution for immediate development. Zoned Industrial District (I), the property supports a wide range of permitted uses including trucking, warehousing, manufacturing, and equipment storage. With existing site improvements, ¼ ownership of an on-site pump house, and flexible purchase or build-to-suit lease options, this location offers exceptional value for users seeking scalable industrial infrastructure in a strategic Southern Alberta trade corridor.