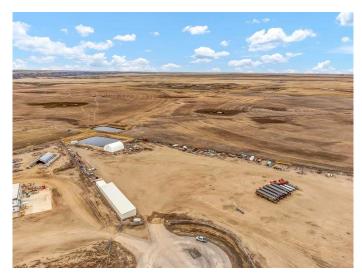

#### \$1,450,000

0 Bedroom, 0.00 Bathroom, Land on 7.91 Acres

NONE, Rural Cypress County, Alberta

Available for sale or lease, this 7.91-acre industrial parcel in Cypress County presents a prime opportunity for warehousing, logistics, and industrial operations. Situated just minutes from Redcliff and Medicine Hat with direct exposure to the Trans-Canada Highway, the site is fully fenced, graded, leveled, and graveledâ€"offering a secure, construction-ready solution for immediate development. Zoned Industrial District (I), the property supports a wide range of permitted uses including trucking, warehousing, manufacturing, and equipment storage. With existing site improvements, ¼ ownership of an on-site pump house, and flexible purchase or build-to-suit lease options, this location offers exceptional value for users seeking scalable industrial infrastructure in a strategic Southern Alberta trade corridor.