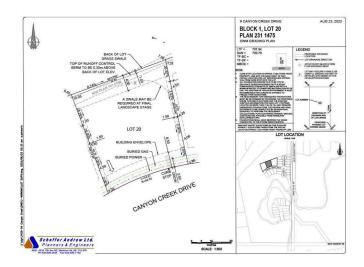

### \$205,000

0 Bedroom, 0.00 Bathroom, Land on 0.40 Acres

Canyon Creek, Medicine Hat, Alberta

Welcome to your perfect canvas in Canyon Creek! These ready-to-build residential lots offer up to half an acre of prime real estate, nestled in a serene and picturesque neighborhood. Imagine waking up to the tranquility of beautiful surroundings, with a stunning prairie backdrop that offers a sense of openness. The peaceful ambiance of Canyon Creek is ideal for your dream home, whether you envision a cozy retreat or an expansive estate. With ample space to create the home you've always desired, these lots provide the perfect opportunity to blend modern living with nature's charm. Embrace the potential of this exceptional property and turn your dream into reality in one of the area's most desirable locations. \*Includes surveying and plot plan\*

# **Community Information**

Address 16 Canyon Creek Drive Sw

Subdivision Canyon Creek
City Medicine Hat

County Medicine Hat

Province Alberta
Postal Code T1B 0B2

#### **Additional Information**

Date Listed April 8th, 2025

Days on Market 132 Zoning R-LD