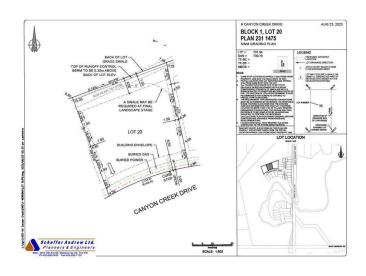

### \$205,000

0 Bedroom, 0.00 Bathroom, Land on 0.40 Acres

Canyon Creek, Medicine Hat, Alberta

Welcome to your perfect canvas in Canyon Creek! These ready-to-build residential lots offer up to half an acre of prime real estate, nestled in a serene and picturesque neighborhood. Imagine waking up to the tranquility of beautiful surroundings, with a stunning prairie backdrop that offers a sense of openness. The peaceful ambiance of Canyon Creek is ideal for your dream home, whether you envision a cozy retreat or an expansive estate. With ample space to create the home you've always desired, these lots provide the perfect opportunity to blend modern living with nature's charm. Embrace the potential of this exceptional property and turn your dream into reality in one of the area's most desirable locations. \*Includes surveying and plot plan\*

# **Community Information**

Address 16 Canyon Creek Drive Sw

Subdivision Canyon Creek
City Medicine Hat

County Medicine Hat

Province Alberta
Postal Code T1B 0B2

#### **Additional Information**

Date Listed April 8th, 2025

Days on Market 132 Zoning R-LD