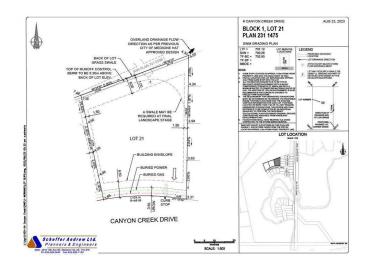

### \$260,000

0 Bedroom, 0.00 Bathroom, Land on 0.49 Acres

Canyon Creek, Medicine Hat, Alberta

Welcome to your perfect canvas in Canyon Creek! These ready-to-build residential lots offer up to half an acre of prime real estate, nestled in a serene and picturesque neighborhood. Imagine waking up to the tranquility of beautiful surroundings, with a stunning prairie backdrop that offers a sense of openness. The peaceful ambiance of Canyon Creek is ideal for your dream home, whether you envision a cozy retreat or an expansive estate. With ample space to create the home you've always desired, these lots provide the perfect opportunity to blend modern living with nature's charm. Embrace the potential of this exceptional property and turn your dream into reality in one of the area's most desirable locations. \*Includes surveying, plot plan, and building and development permits\*

# **Community Information**

Address 8 Canyon Creek Drive Sw

Subdivision Canyon Creek
City Medicine Hat

County Medicine Hat

Province Alberta

Postal Code T1B 0B2