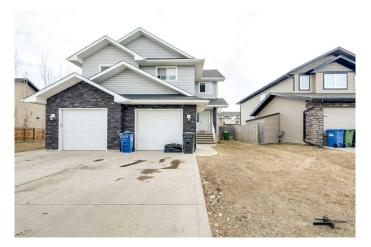

# \$389,000 - 175 Garrison Circle, Red Deer

MLS® #A2209738

## \$389,000

4 Bedroom, 3.00 Bathroom, 1,358 sqft Residential on 0.09 Acres

Garden Heights, Red Deer, Alberta

Spacious 1/2 Duplex in a Fantastic Red Deer Location!

This 4-bedroom, 2-bathroom home features a bright and open-concept kitchen with an island, perfect for family gatherings. Enjoy the convenience of a 1/2 bath on the main floor, washer/dryer, and a walk-through pantry from kitchen that leads to the single attached garage. The fully fenced backyard with alley access provides a private retreat, and a nearby playground makes it ideal for families. The unfinished basement is ready for your personal touch! This property has always been a successful rental, making it a great investment opportunity.

#### **Exterior**

Exterior Features Private Yard Lot Description Back Lane

Roof Asphalt Shingle

Construction Stone, Vinyl Siding, Wood Frame

Foundation Poured Concrete