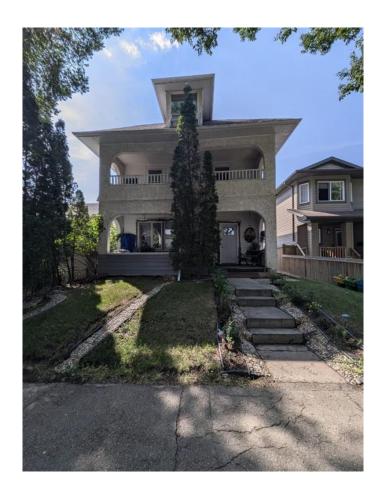

# \$499,900 - 11716 85 Street Nw, Edmonton

MLS® #A2209810

# \$499,900

5 Bedroom, 4.00 Bathroom, 2,208 sqft Residential on 0.09 Acres

Parkdale\_EDMO, Edmonton, Alberta

This is an amazing opportunity to own a cash flowing fully tenanted turn key investment property or live in and have your mortgage paid for!! 4 Units, current rents are: basement unit \$900/M, unit 3 \$900/M, unit 4 \$900/M for a total of \$2700/M. The main floor is vacant and ready for you to move in. Amazing opportunity!

Built in 1917

# **Essential Information**

MLS® # A2209810 Price \$499,900

Bedrooms 5
Bathrooms 4.00

Full Baths 4

Square Footage 2,208 Acres 0.09 Year Built 1917

Type Residential
Sub-Type Detached
Style 3 Storey
Status Active