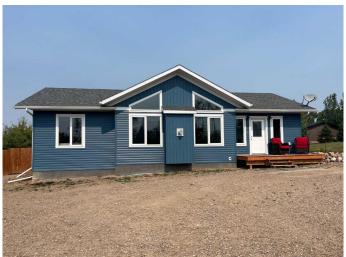

## \$575,000

3 Bedroom, 2.00 Bathroom, 1,293 sqft Residential on 0.30 Acres

NONE, Lac des Isles, Saskatchewan

Welcome to Laumans Landing at Lac Des Isles. This stunning 3-bed 2-bath property is situated in Laumans Landing within walking distance of beautiful Lac Des Isles. As you step inside the one-level well-designed home you will be greeted by tall ceilings, vinyl plank flooring and an open concept floor plan. The living room invites you in with its built-in gas fireplace and large windows which are a beautiful focal point of this home. The kitchen boasts modern appliances, white cupboards, a large pantry, quartz countertops, and an island with seating, power and lots of drawers. Enjoy family meals in the dining area, or head outside to the deck and enjoy an outdoor meal in the privacy of your backyard. The well-sized primary bedroom has both a 3-piece ensuite bath and a large walk-in closet. Two more spacious bedrooms, a full 4-piece bathroom and main floor laundry round out this functional, clean, contemporary home. The basement crawl space has ceiling heights of 4 â€" 5 ft and offers plenty of room for storage. Outside, you'll find a beautiful 1-bed 1-bath bunkhouse with covered deck, a storage shed (with power) and a wood shed. Water is supplied from the community water system. Septic is a tank. The yard is fenced for privacy. In addition, there is an RV plug and RV septic hook up in the back yard. Make this remarkable bungalow your forever home! The Laumans Landing development is located on the South Eastern corner of Lac Des Isles and features a boat launch, fish filleting shack and