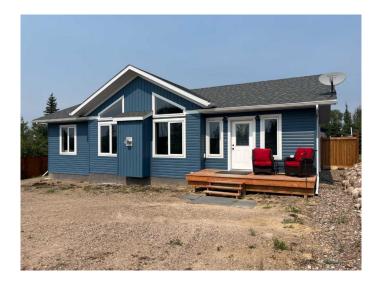

## \$575,000

3 Bedroom, 2.00 Bathroom, 1,293 sqft Residential on 0.30 Acres

NONE, Lac des Isles, Saskatchewan

Welcome to Laumans Landing at Lac Des Isles. This stunning 3-bed 2-bath property is situated in Laumans Landing within walking distance of beautiful Lac Des Isles. As you step inside the one-level well-designed home you will be greeted by tall ceilings, vinyl plank flooring and an open concept floor plan. The living room invites you in with its built-in gas fireplace and large windows which are a beautiful focal point of this home. The kitchen boasts modern appliances, white cupboards, a large pantry, quartz countertops, and an island with seating, power and lots of drawers. Enjoy family meals in the dining area, or head outside to the deck and enjoy an outdoor meal in the privacy of your backyard. The well-sized primary bedroom has both a 3-piece ensuite bath and a large walk-in closet. Two more spacious bedrooms, a full 4-piece bathroom and main floor laundry round out this functional, clean, contemporary home. The basement crawl space has ceiling heights of 4 â€" 5 ft and offers plenty of room for storage. Outside, you'll find a beautiful 1-bed 1-bath bunkhouse with covered deck, a storage shed (with power) and a wood shed. Water is supplied from the community water system. Septic is a tank. The yard is fenced for privacy. In addition, there is an RV plug and RV septic hook up in the back yard. Make this remarkable bungalow your forever home! The Laumans Landing development is located on the South Eastern corner of Lac Des Isles and features a boat launch, fish filleting shack and