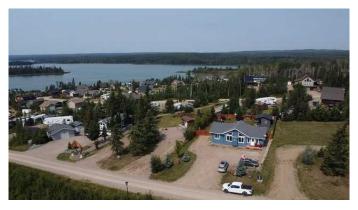

## \$575,000

3 Bedroom, 2.00 Bathroom, 1,293 sqft Residential on 0.30 Acres

NONE, Lac des Isles, Saskatchewan

Welcome to Laumans Landing at Lac Des Isles. This stunning 3-bed 2-bath property is situated in Laumans Landing within walking distance of beautiful Lac Des Isles. As you step inside the one-level well-designed home you will be greeted by tall ceilings, vinyl plank flooring and an open concept floor plan. The living room invites you in with its built-in gas fireplace and large windows which are a beautiful focal point of this home. The kitchen boasts modern appliances, white cupboards, a large pantry, quartz countertops, and an island with seating, power and lots of drawers. Enjoy family meals in the dining area, or head outside to the deck and enjoy an outdoor meal in the privacy of your backyard. The well-sized primary bedroom has both a 3-piece ensuite bath and a large walk-in closet. Two more spacious bedrooms, a full 4-piece bathroom and main floor laundry round out this functional, clean, contemporary home. The basement crawl space has ceiling heights of 4 â€" 5 ft and offers plenty of room for storage. Outside, you'll find a beautiful 1-bed 1-bath bunkhouse with covered deck, a storage shed (with power) and a wood shed. Water is supplied from the community water system. Septic is a tank. The yard is fenced for privacy. In addition, there is an RV plug and RV septic hook up in the back yard. Make this remarkable bungalow your forever home! The Laumans Landing development is located on the South Eastern corner of Lac Des Isles and features a boat launch, fish filleting shack and

playground. Laumans Landing is located 2 hrs from Lloydminster, 3hr & 45 min from Edmonton, 2 hrs 30 min to North Battleford and 1 hr from Cold Lake. Book your showing today!

Built in 2019