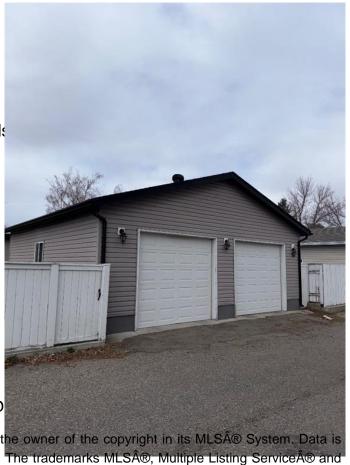

## \$449,900

5 Bedroom, 2.00 Bathroom, 1,080 sqft Residential on 0.14 Acres

Lakeview, Lethbridge, Alberta

This 5 bedroom, 2 bath home has had extensive upgrades over the last few years and has suite potential. There is a huge 28' X 28" heated detached garage in the back. Upgrades include: Roof, windows, siding, furnace, central air, cabinets, doors and much more. Located in a private Southside neighbourhood. Schools, shopping and parks are all in walking distance. Don't miss out on this one!

# of Garages 2

Interior

Interior Features Storage

Appliances Dishwasher, Electric Stove, F

Heating Forced Air Cooling Central Air

Fireplace Yes # of Fireplaces 1

Fireplaces Family Room, Wood Burning

Has Basement Yes