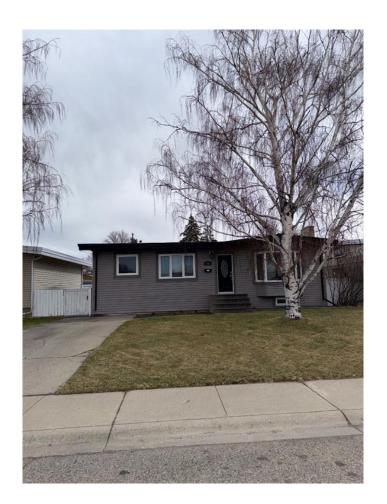

## \$449,900 - 1909 Lakepoint Road S, Lethbridge

MLS® #A2210009

## \$449,900

5 Bedroom, 2.00 Bathroom, 1,080 sqft Residential on 0.14 Acres

Lakeview, Lethbridge, Alberta

This 5 bedroom, 2 bath home has had extensive upgrades over the last few years and has suite potential. There is a huge 28' X 28" heated detached garage in the back. Upgrades include: Roof, windows, siding, furnace, central air, cabinets, doors and much more. Located in a private Southside neighbourhood. Schools, shopping and parks are all in walking distance. Don't miss out on this one!