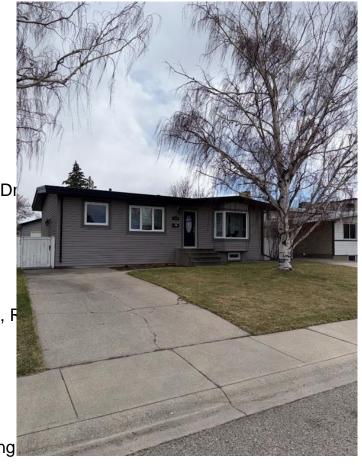

## \$449,900 - 1909 Lakepoint Road S, Lethbridge

MLS® #A2210009

## \$449,900

5 Bedroom, 2.00 Bathroom, 1,080 sqft Residential on 0.14 Acres

Lakeview, Lethbridge, Alberta

This 5 bedroom, 2 bath home has had extensive upgrades over the last few years and has suite potential. There is a huge 28' X 28" heated detached garage in the back. Upgrades include: Roof, windows, siding, furnace, central air, cabinets, doors and much more. Located in a private Southside neighbourhood. Schools, shopping and parks are all in walking distance. Don't miss out on this one!