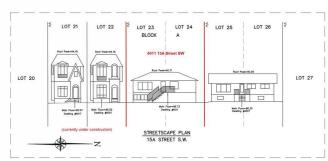

## \$1,325,000

1 Bedroom, 1.00 Bathroom, 977 sqft Residential on 0.14 Acres

Altadore, Calgary, Alberta

\*\*\*DREAM LOT ALERT IN EXCLUSIVE ENCLAVE\*\*\* 50x125 LOT on one of Altadore's most desirable LOW TRAFFIC, NON-THROUGH streets surrounded by large single-family homes (the majority of which being R1). This 1950's bungalow with a WEST FACING BACKYARD is vacant and shovel-ready for redevelopment. Development Permit Survey has been completed and is included in the sale price. Located only one block away from River Park, the pathway system, and only minutes to downtown. Single family lots like this one rarely become available, especially on this HIGHLY COVETED STREET. Don't miss your opportunity to build your dream home in Calgary's most desirable inner city neighborhood. The home is "AS IS WHERE IS" and priced at LAND VALUE. The home is not livable or rentable. Realtor has an interest in property. See supplements for more information and disclosures.

# **Community Information**

Address 4011 15a Street Sw

Subdivision Altadore
City Calgary
County Calgary
Province Alberta
Postal Code T2T 4C8