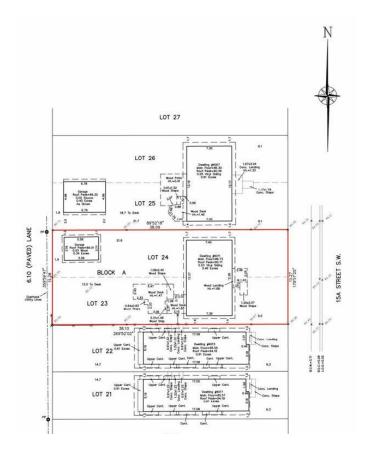

## \$1,325,000

1 Bedroom, 1.00 Bathroom, 977 sqft Residential on 0.14 Acres

Altadore, Calgary, Alberta

\*\*\*DREAM LOT ALERT IN EXCLUSIVE ENCLAVE\*\*\* 50x125 LOT on one of Altadore's most desirable LOW TRAFFIC, NON-THROUGH streets surrounded by large single-family homes (the majority of which being R1). This 1950's bungalow with a WEST FACING BACKYARD is vacant and shovel-ready for redevelopment. Development Permit Survey has been completed and is included in the sale price. Located only one block away from River Park, the pathway system, and only minutes to downtown. Single family lots like this one rarely become available, especially on this HIGHLY COVETED STREET. Don't miss your opportunity to build your dream home in Calgary's most desirable inner city neighborhood. The home is "AS IS WHERE IS" and priced at LAND VALUE. The home is not livable or rentable. Realtor has an interest in property. See supplements for more information and disclosures.

# **Community Information**

Address 4011 15a Street Sw

Subdivision Altadore
City Calgary
County Calgary
Province Alberta
Postal Code T2T 4C8

#### **Exterior**

Exterior Features Private Yard

Lot Description Back Lane, Back Yard, Level, City Lot

Roof Asphalt Shingle

Construction Wood Frame, Mixed, Metal Siding

Foundation Poured Concrete