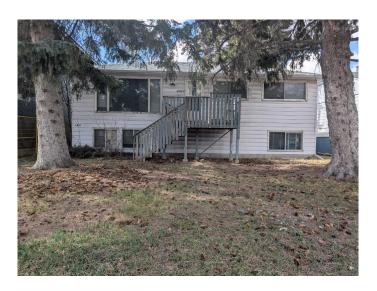

## \$1,325,000

1 Bedroom, 1.00 Bathroom, 977 sqft Residential on 0.14 Acres

Altadore, Calgary, Alberta

\*\*\*DREAM LOT ALERT IN EXCLUSIVE ENCLAVE\*\*\* 50x125 LOT on one of Altadore's most desirable LOW TRAFFIC, NON-THROUGH streets surrounded by large single-family homes (the majority of which being R1). This 1950's bungalow with a WEST FACING BACKYARD is vacant and shovel-ready for redevelopment. Development Permit Survey has been completed and is included in the sale price. Located only one block away from River Park, the pathway system, and only minutes to downtown. Single family lots like this one rarely become available, especially on this HIGHLY COVETED STREET. Don't miss your opportunity to build your dream home in Calgary's most desirable inner city neighborhood. The home is "AS IS WHERE IS" and priced at LAND VALUE. The home is not livable or rentable. Realtor has an interest in property. See supplements for more information and disclosures.

Built in 1950

#### **Essential Information**

MLS® # A2210183 Price \$1,325,000

Bedrooms 1

Bathrooms 1.00

Full Baths 1

Square Footage 977

Acres 0.14 Year Built 1950

Type Residential
Sub-Type Detached
Style Bungalow