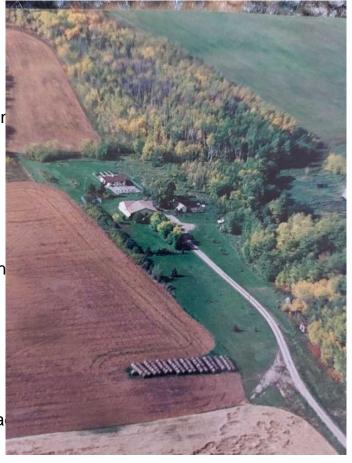

## \$195,000

3 Bedroom, 1.00 Bathroom, 1,540 sqft Residential on 24.91 Acres

Northern Sunrise County, Rural Northern Sunrise County, Alberta

If the idea of a large home 1700+ sq ft on almost 25 acres and located only 10-15 minutes from Peace River appeals to you then this may be a home to consider. It features a natural setting surrounded by spruce and poplar trees, offering privacy and seclusion with many natural features, including a mature wooded area on the side and back of the property - the house will require some renovation and rehabilitation making this a great opportunity for customization and personal touches. Perfect for those looking for a project and an opportunity to create a dream home in a serene location - this is an ideal property for a handyman or project-oriented person giving a huge upside for equity once completed Some of the highlights include location and privacy as this is a very private setting with ample space - this listing will update pictures on a regular basis as they become available - the sign is up!! Call today!!