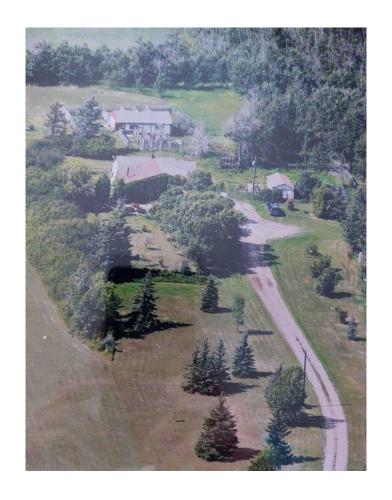

## \$195,000

3 Bedroom, 1.00 Bathroom, 1,540 sqft Residential on 24.91 Acres

Northern Sunrise County, Rural Northern Sunrise County, Alberta

If the idea of a large home 1700+ sq ft on almost 25 acres and located only 10-15 minutes from Peace River appeals to you then this may be a home to consider. It features a natural setting surrounded by spruce and poplar trees, offering privacy and seclusion with many natural features, including a mature wooded area on the side and back of the property - the house will require some renovation and rehabilitation making this a great opportunity for customization and personal touches. Perfect for those looking for a project and an opportunity to create a dream home in a serene location - this is an ideal property for a handyman or project-oriented person giving a huge upside for equity once completed Some of the highlights include location and privacy as this is a very private setting with ample space - this listing will update pictures on a regular basis as they become available - the sign is up!! Call today!!