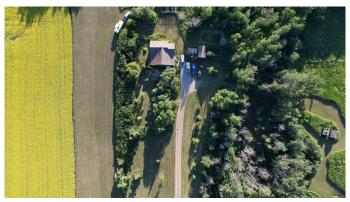

## \$195,000

3 Bedroom, 1.00 Bathroom, 1,540 sqft Residential on 24.91 Acres

Northern Sunrise County, Rural Northern Sunrise County, Alberta

If the idea of a large home 1700+ sq ft on almost 25 acres and located only 10-15 minutes from Peace River appeals to you then this may be a home to consider. It features a natural setting surrounded by spruce and poplar trees, offering privacy and seclusion with many natural features, including a mature wooded area on the side and back of the property - the house will require some renovation and rehabilitation making this a great opportunity for customization and personal touches. Perfect for those looking for a project and an opportunity to create a dream home in a serene location - this is an ideal property for a handyman or project-oriented person giving a huge upside for equity once completed Some of the highlights include location and privacy as this is a very private setting with ample space - this listing will update pictures on a regular basis as they become available - the sign is up!! Call today!!