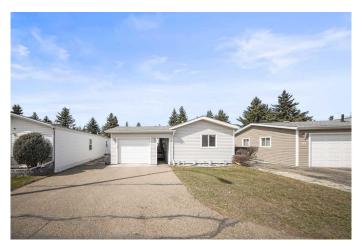

### \$199,900

3 Bedroom, 2.00 Bathroom, 1,229 sqft Mobile on 0.00 Acres

Waskasoo Estates, Rural Red Deer County, Alberta

Looking to downsize? This 3 bedroom 2 bathroom manufactured home located in the adult section of desirable Waskasoo Estates is within minutes of Costco, Starbucks, restaurants, various businesses & the south end of Red Deer. The kitchen has oak cabinets with crown moulding, pantry and vaulted ceiling. Good sized eating area with garden doors out to a massive partially covered deck. The primary bedroom is a large size with a 4 piece ensuite with a jet tub. The living Room is spacious. There are 2 more good sized bedrooms and another 4 pc bathroom. The single garage is 13'4x22'9 and there is extra room to park 3 cars outside complete with a good sized garden box and a shed for extra storage. You can also have access to the clubhouse and RV storage (first come first served basis). Deck needs a bit of TLC.

## **Amenities**

Parking Spaces 1

Parking Garage Door Opener, Single Garage Detached

# of Garages 1

#### **Exterior**

Exterior Features Private Yard

Roof Asphalt Shingle

Construction Vinyl Siding