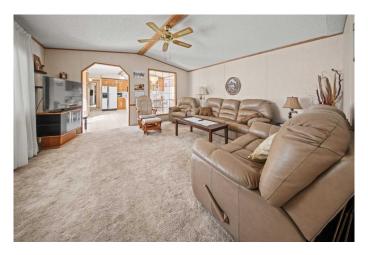

### \$199,900

3 Bedroom, 2.00 Bathroom, 1,229 sqft Mobile on 0.00 Acres

Waskasoo Estates, Rural Red Deer County, Alberta

Looking to downsize? This 3 bedroom 2 bathroom manufactured home located in the adult section of desirable Waskasoo Estates is within minutes of Costco, Starbucks, restaurants, various businesses & the south end of Red Deer. The kitchen has oak cabinets with crown moulding, pantry and vaulted ceiling. Good sized eating area with garden doors out to a massive partially covered deck. The primary bedroom is a large size with a 4 piece ensuite with a jet tub. The living Room is spacious. There are 2 more good sized bedrooms and another 4 pc bathroom. The single garage is 13'4x22'9 and there is extra room to park 3 cars outside complete with a good sized garden box and a shed for extra storage. You can also have access to the clubhouse and RV storage (first come first served basis). Deck needs a bit of TLC.

#### Interior

Interior Features Breakfast Bar, Jetted Tub, Pantry, Vaulted Ceiling(s), Walk-In Closet(s)

Appliances Dishwasher, Freezer, Garage Control(s), Microwave, Refrigerator,

Stove(s), Window Coverings