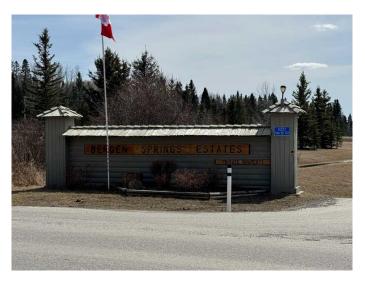

## \$99,900

0 Bedroom, 0.00 Bathroom, Land on 0.15 Acres

Bergen Springs, Rural Mountain View County, Alberta

NEW PRICE ='s GREAT VALUE!!! Escape the stress of online bookings, weekend setup and takedown, and instead, add a touch of paradise to your life at Bergen Spring Estates. This four-season recreational community offers something for everyone, year-round. Located on a 0.15-acre lot, surrounded by trees, the property is fully serviced with annual condo fees of \$560. These fees cover snow removal, seasonal water (May to October), common area maintenance, landscaping, and clubhouse privileges. Community amenities include walking trails, a children's park, a community garden, and a picturesque pond perfect for fishing in the summer and skating in the winter. Outside the community, the nearby the town of Sundre (just 7 minutes away) offers everything you need, plus a wealth of outdoor activities such as golfing, fishing, kayaking, hiking, and more. This is an ideal location for outdoor enthusiasts or families seeking a retreat where everyone can gather and play. Call today to schedule a viewing.

## **Community Information**

Address 62 Beaver Bend Subdivision Bergen Springs

City Rural Mountain View County

County Mountain View County

Province Alberta
Postal Code T0M 1X0