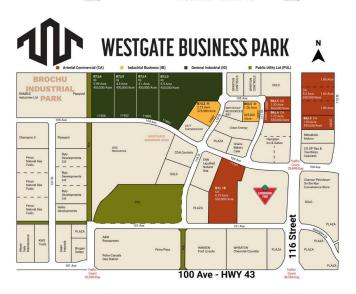

#### \$795,000

0 Bedroom, 0.00 Bathroom, Land on 2.12 Acres

Westgate., Grande Prairie, Alberta

Final Phase of Westgate Business Park. Providing you access to the thriving economies in the oil & gas, agriculture, and forestry industries. This High visibility 2.12 -acre Industrial lot offers direct access to all major transportation routes. Close to Grande Prairie Regional Airport and the new Grande Prairie Regional Hospital. Grande Prairie is the service hub for northern Alberta and British Columbia, with a demographic service area of more than 275,000 people. Limited premier lots still available and this is the ideal place to build your business. Wexford offers build-to-suit options to bring your design plans to life. Call a commercial REALTOR® today for more information.

## **Community Information**

Address 10502 118 Street

Subdivision Westgate.

City Grande Prairie

County Grande Prairie

Province Alberta
Postal Code T8V 8B5

**Amenities** 

Utilities Electricity at Lot Line, Natural Gas at Lot Line

#### **Additional Information**

Date Listed April 9th, 2025

Days on Market 148

Zoning IB - Industrial Business