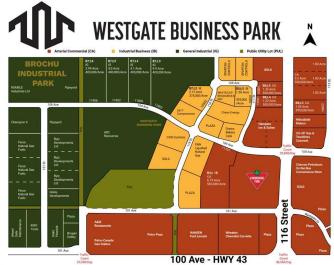

#### \$795,000

0 Bedroom, 0.00 Bathroom, Land on 2.12 Acres

Westgate., Grande Prairie, Alberta

Final Phase of Westgate Business Park. Providing you access to the thriving economies in the oil & gas, agriculture, and forestry industries. This High visibility 2.12 -acre Industrial lot offers direct access to all major transportation routes. Close to Grande Prairie Regional Airport and the new Grande Prairie Regional Hospital. Grande Prairie is the service hub for northern Alberta and British Columbia, with a demographic service area of more than 275,000 people. Limited premier lots still available and this is the ideal place to build your business. Wexford offers build-to-suit options to bring your design plans to life. Call a commercial REALTOR® today for more information.

## **Community Information**

Address 10502 118 Street

Subdivision Westgate.

City Grande Prairie

County Grande Prairie

Province Alberta
Postal Code T8V 8B5

**Amenities** 

Utilities Electricity at Lot Line, Natural Gas at Lot Line

#### **Additional Information**

Date Listed April 9th, 2025

Days on Market 148

Zoning IB - Industrial Business