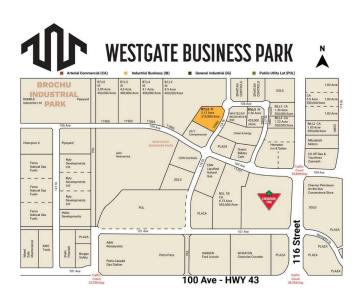

#### \$795,000

0 Bedroom, 0.00 Bathroom, Land on 2.12 Acres

Westgate., Grande Prairie, Alberta

Final Phase of Westgate Business Park. Providing you access to the thriving economies in the oil & gas, agriculture, and forestry industries. This High visibility 2.12 -acre Industrial lot offers direct access to all major transportation routes. Close to Grande Prairie Regional Airport and the new Grande Prairie Regional Hospital. Grande Prairie is the service hub for northern Alberta and British Columbia, with a demographic service area of more than 275,000 people. Limited premier lots still available and this is the ideal place to build your business. Wexford offers build-to-suit options to bring your design plans to life. Call a commercial REALTOR® today for more information.

## **Community Information**

Address 10502 118 Street

Subdivision Westgate.

City Grande Prairie

County Grande Prairie

Province Alberta
Postal Code T8V 8B5

**Amenities** 

Utilities Electricity at Lot Line, Natural Gas at Lot Line

#### **Additional Information**

Date Listed April 9th, 2025

Days on Market 148

Zoning IB - Industrial Business