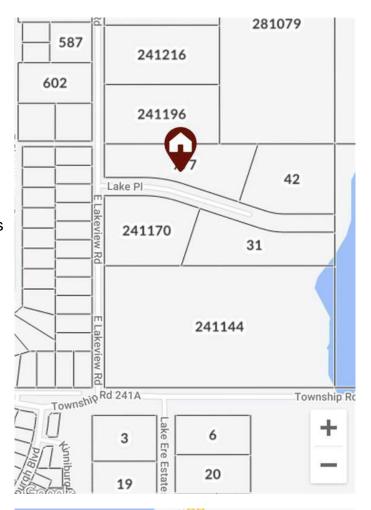

# \$1,450,000 - 777 Lake Place, Chestermere

MLS® #A2210316

## **Community Information**

Address 777 Lake Place

Subdivision East Chestermere

City Chestermere County Chestermere

Province Alberta
Postal Code T1X 0M6

#### **Exterior**

Exterior Features None

Lot Description Cleared, Corner Lot, Corners Marked, Cul-De-Sac, Level, Rectangular

Lot