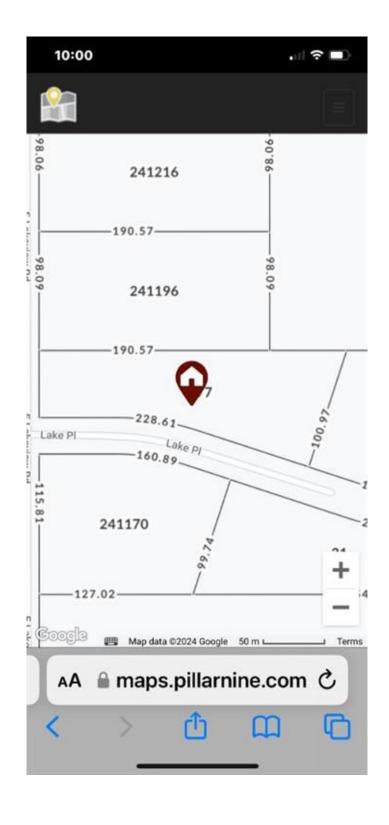

# \$1,450,000 - 777 Lake Place, Chestermere

MLS® #A2210316

## **Community Information**

Address 777 Lake Place

Subdivision East Chestermere

City Chestermere County Chestermere

Province Alberta
Postal Code T1X 0M6

#### **Exterior**

Exterior Features None

Lot Description Cleared, Corner Lot, Corners Marked, Cul-De-Sac, Level, Rectangular

Lot