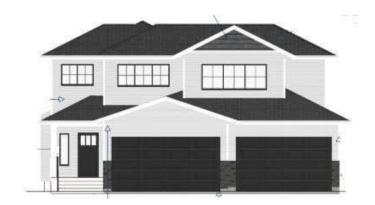

## \$699,900

3 Bedroom, 2.00 Bathroom, 1,874 sqft Residential on 0.17 Acres

Whispering Ridge, Rural Grande Prairie No. 1, County of, Alberta

The Drew plan by Little Rock Builders is a highly sought after overly efficient floor plan! The large entry leads you into a large open area including a dining, kitchen and living area designed to host, live and enjoy life. The main level also has 2 good sized rooms and a full bathroom. The upper level includes a laundry room, bonus room and a master bedroom worthy of a magazine complimented by a gorgeous en-suite and walk-in closet. The basement is unfinished but has potential for 2 bedrooms, full bathroom and living area. The home features a large garage measuring 36' wide 25' deep. A large driveway and much more. This home is not built yet. There is an option to view an existing home from the builder. Possession would be 5-6 months from start of construction.

Style Modified Bi-Level

Status Active