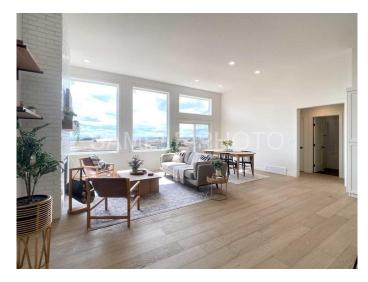

## \$699,900

3 Bedroom, 2.00 Bathroom, 1,874 sqft Residential on 0.17 Acres

Whispering Ridge, Rural Grande Prairie No. 1, County of, Alberta

The Drew plan by Little Rock Builders is a highly sought after overly efficient floor plan! The large entry leads you into a large open area including a dining, kitchen and living area designed to host, live and enjoy life. The main level also has 2 good sized rooms and a full bathroom. The upper level includes a laundry room, bonus room and a master bedroom worthy of a magazine complimented by a gorgeous en-suite and walk-in closet. The basement is unfinished but has potential for 2 bedrooms, full bathroom and living area. The home features a large garage measuring 36' wide 25' deep. A large driveway and much more. This home is not built yet. There is an option to view an existing home from the builder. Possession would be 5-6 months from start of construction.