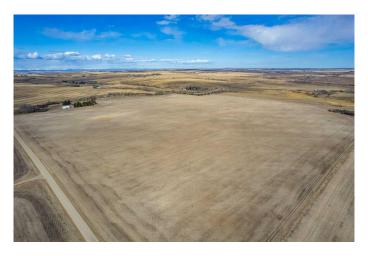

# \$1,400,000 - Sw-29-29-1-w5 Range Road 15 & Twp Rd 294, Rural Mountain View County

MLS® #A2210344

\$1,400,000

0 Bedroom, 0.00 Bathroom, Land on 148.80 Acres

NONE, Rural Mountain View County, Alberta

An exceptional opportunity awaits with this 148.8 ACRE parcel of PRIME FARMLAND, perfectly positioned just minutes from CARSTAIRS. With a gentle east slope and sweeping views in all directions, this property offers both productivity and stunning scenery. Currently, 140 ACRES ARE IN BROKE LAND, prepped and ready for the 2025 crop. (Lease for 2025 in place as of April 23/25- with revenue for 2025 going to seller)â€"whether you're an established farmer or just starting out, this land is ready to work for you. Looking to build your dream home? This location is idealâ€"CLOSE TO TOWN, yet PEACEFUL and PRIVATE, with plenty of space to create your perfect rural retreat. Whether you're planning a custom home, expanding your agricultural footprint, or seeding it down for hay, the possibilities here are endless. Bare land parcels of this size and quality rarely come available in this areaâ€"don't miss your chance to own this incredible piece of land!