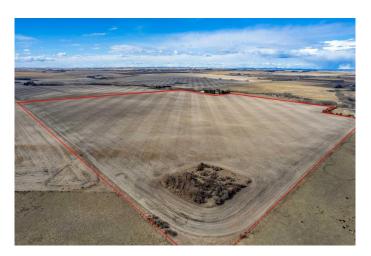

# \$1,400,000 - Sw-29-29-1-w5 Range Road 15 & Twp Rd 294, Rural Mountain View County

MLS® #A2210344

\$1,400,000

0 Bedroom, 0.00 Bathroom, Land on 148.80 Acres

NONE, Rural Mountain View County, Alberta

An exceptional opportunity awaits with this 148.8 ACRE parcel of PRIME FARMLAND, perfectly positioned just minutes from CARSTAIRS. With a gentle east slope and sweeping views in all directions, this property offers both productivity and stunning scenery. Currently, 140 ACRES ARE IN BROKE LAND, prepped and ready for the 2025 crop. (Lease for 2025 in place as of April 23/25- with revenue for 2025 going to seller)â€"whether you're an established farmer or just starting out, this land is ready to work for you. Looking to build your dream home? This location is idealâ€"CLOSE TO TOWN, yet PEACEFUL and PRIVATE, with plenty of space to create your perfect rural retreat. Whether you're planning a custom home, expanding your agricultural footprint, or seeding it down for hay, the possibilities here are endless. Bare land parcels of this size and quality rarely come available in this areaâ€"don't miss your chance to own this incredible piece of land!