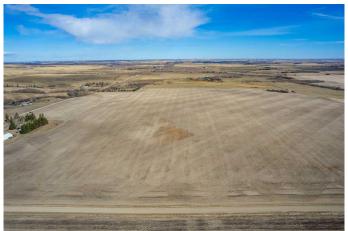

# \$1,400,000 - Sw-29-29-1-w5 Range Road 15 & Twp Rd 294, Rural Mountain View County

MLS® #A2210344

\$1,400,000

0 Bedroom, 0.00 Bathroom, Land on 148.80 Acres

NONE, Rural Mountain View County, Alberta

An exceptional opportunity awaits with this 148.8 ACRE parcel of PRIME FARMLAND, perfectly positioned just minutes from CARSTAIRS. With a gentle east slope and sweeping views in all directions, this property offers both productivity and stunning scenery. Currently, 140 ACRES ARE IN BROKE LAND, prepped and ready for the 2025 crop. (Lease for 2025 in place as of April 23/25- with revenue for 2025 going to seller)â€"whether you're an established farmer or just starting out, this land is ready to work for you. Looking to build your dream home? This location is idealâ€"CLOSE TO TOWN, yet PEACEFUL and PRIVATE, with plenty of space to create your perfect rural retreat. Whether you're planning a custom home, expanding your agricultural footprint, or seeding it down for hay, the possibilities here are endless. Bare land parcels of this size and quality rarely come available in this areaâ€"don't miss your chance to own this incredible piece of land!