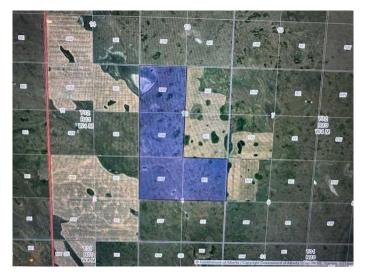

### \$710,000

0 Bedroom, 0.00 Bathroom, Land on 620.30 Acres

NONE, Special Areas No. 2, Alberta

Pasture land is available for sale southeast of Spondin in Special Areas #2, featuring two deeded quarters and two leased quarters, all connected in one contiguous block and fully perimeter fenced. One of the leased quarters is a cultivation lease with 140.30 acres seeded to grass, while the other is a grazing lease encompassing the full 160 acres. The property includes three dugouts for reliable water sources, and the grass is expected to be abundant as no livestock has grazed the land in the past two years. This is a great opportunity for ranchers or investors looking for well-maintained pasture land, with all four quarters being sold together as a packageâ€"no individual sales. Contact us today for more information or to arrange a viewing. SW-12-32-11-W4 deeded. NE-1-32-11-W4 deeded, NW-12-32-11-W4 lease, and NW-1-32-11-W4 lease.