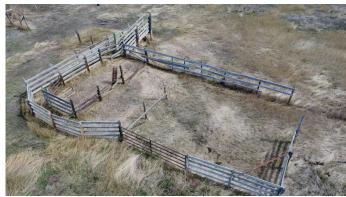

### \$710,000

0 Bedroom, 0.00 Bathroom, Land on 620.30 Acres

NONE, Special Areas No. 2, Alberta

Pasture land is available for sale southeast of Spondin in Special Areas #2, featuring two deeded quarters and two leased quarters, all connected in one contiguous block and fully perimeter fenced. One of the leased quarters is a cultivation lease with 140.30 acres seeded to grass, while the other is a grazing lease encompassing the full 160 acres. The property includes three dugouts for reliable water sources, and the grass is expected to be abundant as no livestock has grazed the land in the past two years. This is a great opportunity for ranchers or investors looking for well-maintained pasture land, with all four quarters being sold together as a packageâ€"no individual sales. Contact us today for more information or to arrange a viewing. SW-12-32-11-W4 deeded. NE-1-32-11-W4 deeded, NW-12-32-11-W4 lease, and NW-1-32-11-W4 lease.