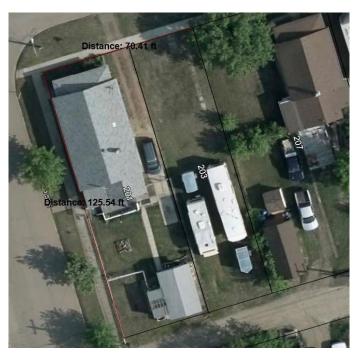

# **Community Information**

Address 203 2 Avenue E

Subdivision Hanna

City Hanna

County Special Area 2

Province Alberta
Postal Code T0J1P0

**Exterior** 

Lot Description Irregular Lot

# **Additional Information**

Date Listed April 10th, 2025

Days on Market 34 Zoning R2