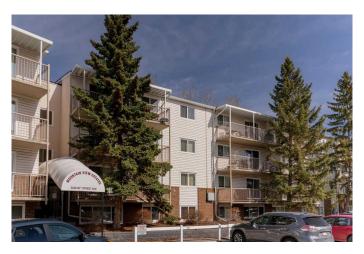

## \$195,000

1 Bedroom, 1.00 Bathroom, 627 sqft Residential on 0.00 Acres

Varsity, Calgary, Alberta

Welcome to this updated top floor 1 bedroom 1 bathroom condo with parking in the sought after community of Varsity. This convenient location is just steps away from Market Mall, University District, Transit and Hospitals. Stepping into the unit you are greeted with a bright open concept floor plan with updated laminate flooring throughout and a spacious living and dining area perfect for entertaining. The sliding glass doors allow ample natural light into the home and leads you to your oversized balcony, perfect for enjoying your morning coffee with serene views. Heading into the kitchen you will find upgraded stainless steel appliances (brand new oven), ceramic tile flooring and storage. Completing this unit is a generously sized bedroom with a large closet and organizers, in suite laundry/storage and a 4 piece bathroom. This condo offers a perfect blend of comfort, convenience, and affordability whether you are a first time buyer or investor.