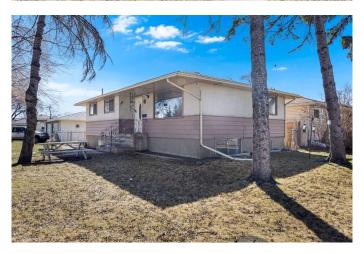

## **Amenities**

Parking Spaces 4

Parking Double Garage Detached

# of Garages 2

#### **Exterior**

Exterior Features None

Lot Description Back Lane, Back Yard, City Lot, Corner Lot, Rectangular Lot, See

Remarks

Roof Asphalt Shingle

Construction Stucco, Wood Frame

Foundation Poured Concrete