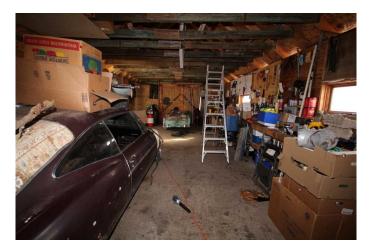

The home has been vacant for some time and is in need of significant repair, but the true value lies in the solid garage – a standout feature of this property. Measuring 16'8― x 39'10―, the garage offers ample space for storage, a workshop, or future development. Recent updates include a new metal roof and new electrical panel, making it immediately usable.