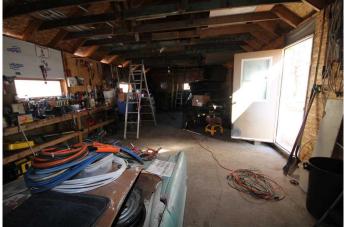

The home has been vacant for some time and is in need of significant repair, but the true value lies in the solid garage – a standout feature of this property. Measuring 16'8― x 39'10―, the garage offers ample space for storage, a workshop, or future development. Recent updates include a new metal roof and new electrical panel, making it immediately usable.