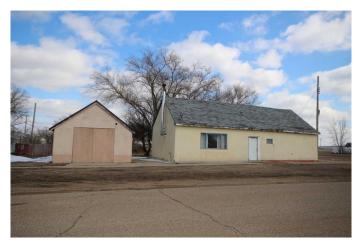

#### \$60,000

1 Bedroom, 1.00 Bathroom, 1,097 sqft Residential on 0.14 Acres

NONE, Empress, Alberta

This unique property in the Village of Empress presents an exciting opportunity for investors, handymen, or those looking for a project. Zoned commercial, this older single-family dwelling once served as a 2-bedroom, 1-bathroom bungalow and sits on a cinder block foundation with approximately 1,097 sq ft of living space.

The home has been vacant for some time and is in need of significant repair, but the true value lies in the solid garage – a standout feature of this property. Measuring 16'8― x 39'10―, the garage offers ample space for storage, a workshop, or future development. Recent updates include a new metal roof and new electrical panel, making it immediately usable.