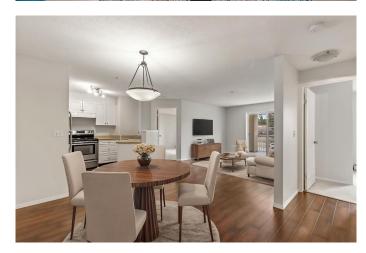

### \$325,000

2 Bedroom, 2.00 Bathroom, 846 sqft Residential on 0.00 Acres

Citadel, Calgary, Alberta

Welcome to this beautifully updated, south-facing condo overlooking serene green space! Enjoy peaceful views and direct access to scenic pathways, parks, and off-leash dog areasâ€"perfect for nature lovers and pet owners alike. Inside, you'll find fresh paint, upgraded flooring, and an abundance of natural light throughout. This bright and airy 2-bedroom, 2-bathroom home offers both comfort and convenience in a vibrant, outdoor-friendly community.

#### Interior

Interior Features Breakfast Bar, Built-in Features, Laminate Counters, Open Floorplan

Appliances Dishwasher, Electric Range, Washer/Dryer, Oven

Heating Combination

Cooling None