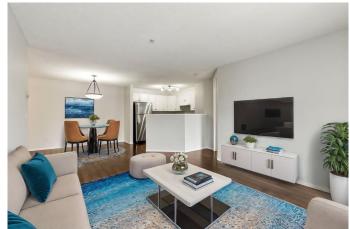

### \$325,000

2 Bedroom, 2.00 Bathroom, 846 sqft Residential on 0.00 Acres

Citadel, Calgary, Alberta

Welcome to this beautifully updated, south-facing condo overlooking serene green space! Enjoy peaceful views and direct access to scenic pathways, parks, and off-leash dog areasâ€"perfect for nature lovers and pet owners alike. Inside, you'll find fresh paint, upgraded flooring, and an abundance of natural light throughout. This bright and airy 2-bedroom, 2-bathroom home offers both comfort and convenience in a vibrant, outdoor-friendly community.

#### Interior

Interior Features Breakfast Bar, Built-in Features, Laminate Counters, Open Floorplan

Appliances Dishwasher, Electric Range, Washer/Dryer, Oven

Heating Combination

Cooling None