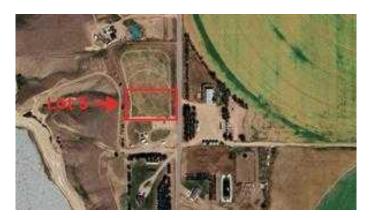

## \$65,000

0 Bedroom, 0.00 Bathroom, Land on 1.27 Acres

NONE, Rural Forty Mile No. 8, County of, Alberta

Check out this 1.27 acre lot located minutes from 40 mile reservoir. This lot offers amazing views and the peace and quiet of rural living.

# **Community Information**

| Address     | Lot 5 Range Road 112 Rural        |
|-------------|-----------------------------------|
| Subdivision | NONE                              |
| City        | Rural Forty Mile No. 8, County of |
| County      | Forty Mile No. 8, County of       |
| Province    | Alberta                           |
| Postal Code | T0K 0G0                           |