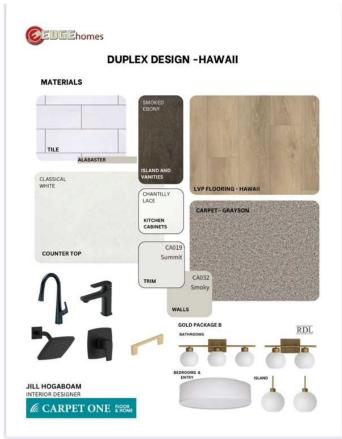

# \$454,900

3 Bedroom, 3.00 Bathroom, 1,054 sqft Residential on 0.07 Acres

Greyhawk, Sylvan Lake, Alberta

Brand new bungalow in Sylvan Lake's sought-after Grayhawk community! This fully finished 3 bedroom plus den/3 bathroom home offers effortless luxury and comfort, ideal for downsizers. Featuring an open-concept layout with 9-foot ceilings and stylish vinyl plank flooring throughout, it boasts a light-filled living room with views to the west, overlooking greenspace/future school site. The chef-inspired kitchen includes a center island, corner pantry, soft-close cabinets, under-cabinet lighting, a granite sink, and upgraded stainless steel appliances. The serene primary bedroom offers plush carpeting, a walk-in closet, and a 3pce ensuite. Sunny front den to work from home or crafts. Main floor laundry and handy powder room for guests. The basement with 9-foot ceilings offers a family room, 2 bedrooms, 4piece bathroom, and another laundry hookup roughed in for future use. Additional features include a high-efficiency furnace, hot water tank, landscaped front yard, concrete front driveway and sidewalk, black dirt rear yard are included. Located in Grayhawk near Sylvan Lake's amenities, this home offers easy access to recreation and nature trails. GST is included with a rebate to the builder, and a comprehensive new home warranty adds peace of mind. Don't miss out on this opportunity. Taxes to be assessed. Measurements & pics will be updated as build progresses, photos and renderings are examples from a similar home built previously

#### Interior

Interior Features Closet Organizers, Kitchen Island, No Animal Home, No Smoking Home,

Open Floorplan, Pantry, Quartz Counters, Vinyl Windows

Appliances Dishwasher, Electric Stove, Range Hood, Refrigerator