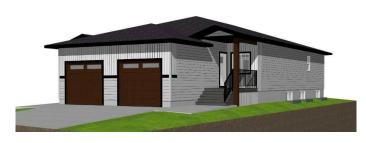

# \$454,900

3 Bedroom, 3.00 Bathroom, 1,054 sqft Residential on 0.07 Acres

Greyhawk, Sylvan Lake, Alberta

Brand new bungalow in Sylvan Lake's sought-after Grayhawk community! This fully finished 3 bedroom plus den/3 bathroom home offers effortless luxury and comfort, ideal for downsizers. Featuring an open-concept layout with 9-foot ceilings and stylish vinyl plank flooring throughout, it boasts a light-filled living room with views to the west, overlooking greenspace/future school site. The chef-inspired kitchen includes a center island, corner pantry, soft-close cabinets, under-cabinet lighting, a granite sink, and upgraded stainless steel appliances. The serene primary bedroom offers plush carpeting, a walk-in closet, and a 3pce ensuite. Sunny front den to work from home or crafts. Main floor laundry and handy powder room for guests. The basement with 9-foot ceilings offers a family room, 2 bedrooms, 4piece bathroom, and another laundry hookup roughed in for future use. Additional features include a high-efficiency furnace, hot water tank, landscaped front yard, concrete front driveway and sidewalk, black dirt rear yard are included. Located in Grayhawk near Sylvan Lake's amenities, this home offers easy access to recreation and nature trails. GST is included with a rebate to the builder, and a comprehensive new home warranty adds peace of mind. Don't miss out on this opportunity. Taxes to be assessed. Measurements & pics will be updated as build progresses, photos and renderings are examples from a similar home built previously