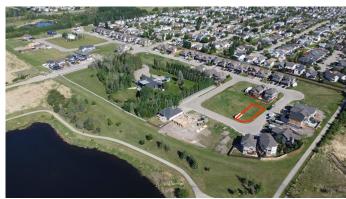

### \$95,000

0 Bedroom, 0.00 Bathroom, Land on 0.14 Acres

N/A, Grande Prairie, Alberta

Build Your New Home in Southwynd Estates! Now availableâ€"a fully serviced residential lot, ready for construction! Located in the desirable Southwynd Estates community on the southeast corner of Grande Prairie, this large corner lot offers potential to capture views of the pond to the south and never have neighbours on three sides! Don't miss your chance to make it yours!