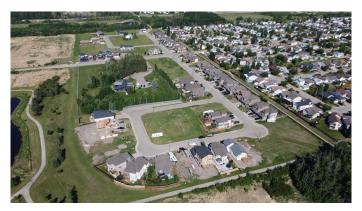

### \$95,000

0 Bedroom, 0.00 Bathroom, Land on 0.14 Acres

N/A, Grande Prairie, Alberta

Build Your New Home in Southwynd Estates! Now availableâ€"a fully serviced residential lot, ready for construction! Located in the desirable Southwynd Estates community on the southeast corner of Grande Prairie, this large corner lot offers potential to capture views of the pond to the south and never have neighbours on three sides! Don't miss your chance to make it yours!