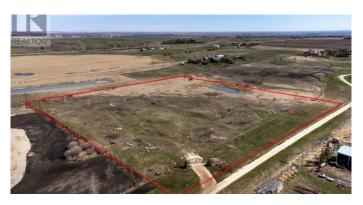

#### \$665,000

0 Bedroom, 0.00 Bathroom, Land on 8.92 Acres

NONE, Rural Rocky View County, Alberta

Great opportunity to buy 8.92 Acres of vacant land just half mile East of Airdrie City Limits. Very nice Mountain view to the west, Prairie view to the East. Only 20 minutes drive to Calgary Airport and less than 15 minutes to CrossIron Mill Mall. Zoned R-RUR with well on it & ready to build your dream home.