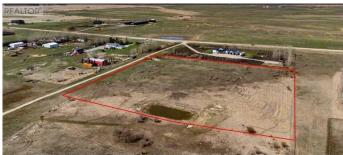

#### \$665,000

0 Bedroom, 0.00 Bathroom, Land on 8.92 Acres

NONE, Rural Rocky View County, Alberta

Great opportunity to buy 8.92 Acres of vacant land just half mile East of Airdrie City Limits. Very nice Mountain view to the west, Prairie view to the East. Only 20 minutes drive to Calgary Airport and less than 15 minutes to CrossIron Mill Mall. Zoned R-RUR with well on it & ready to build your dream home.