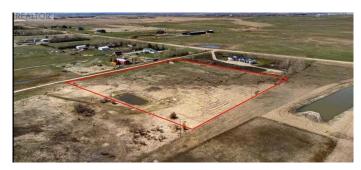

#### \$665,000

0 Bedroom, 0.00 Bathroom, Land on 8.92 Acres

NONE, Rural Rocky View County, Alberta

Great opportunity to buy 8.92 Acres of vacant land just half mile East of Airdrie City Limits. Very nice Mountain view to the west, Prairie view to the East. Only 20 minutes drive to Calgary Airport and less than 15 minutes to CrossIron Mill Mall. Zoned R-RUR with well on it & ready to build your dream home.