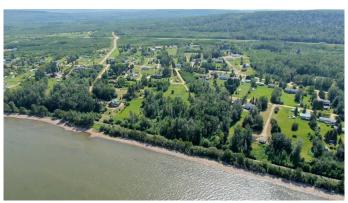

### \$234,500

0 Bedroom, 0.00 Bathroom, Land on 1.25 Acres

NONE, Widewater, Alberta

Your Lakeside Dream Home awaits! This rare 1.25 acre lot on Lesser Slave Lake in the Hamlet of Widewater is cleared and ready for your year-round home or seasonal retreat on the lake. Full services are at the property line. The lot is cleared and has a fabulous view of the lake and a gentle slope down to the waters edge. Lesser Slave Lake is located 2.5 hours north of Edmonton with the Town of Slave lake offering full services. Widewater is along the bank of the south shore of the Lesser Slave Lake and is a short 15 min drive from the Town of Slave Lake. Enjoy all that Northern Alberta Lake life has to offer with year-round fishing, hiking, biking, ATV-ing, snowmobiling, bird watching, and much, much more! Isn't it time to get living the life you've always dreamed of?

#### **Amenities**

Utilities Electricity Available, Water At Lot Line, Natural Gas at Lot Line

Is Waterfront Yes

Waterfront Beach Access, Lake

**Exterior** 

Lot Description Beach, Many Trees, Rectangular Lot, Waterfront