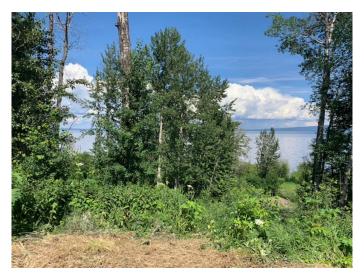

### \$234,500

0 Bedroom, 0.00 Bathroom, Land on 1.25 Acres

NONE, Widewater, Alberta

Your Lakeside Dream Home awaits! This rare 1.25 acre lot on Lesser Slave Lake in the Hamlet of Widewater is cleared and ready for your year-round home or seasonal retreat on the lake. Full services are at the property line. The lot is cleared and has a fabulous view of the lake and a gentle slope down to the waters edge. Lesser Slave Lake is located 2.5 hours north of Edmonton with the Town of Slave lake offering full services. Widewater is along the bank of the south shore of the Lesser Slave Lake and is a short 15 min drive from the Town of Slave Lake. Enjoy all that Northern Alberta Lake life has to offer with year-round fishing, hiking, biking, ATV-ing, snowmobiling, bird watching, and much, much more! Isn't it time to get living the life you've always dreamed of?

#### **Amenities**

Utilities Electricity Available, Water At Lot Line, Natural Gas at Lot Line

Is Waterfront Yes

Waterfront Beach Access, Lake

**Exterior** 

Lot Description Beach, Many Trees, Rectangular Lot, Waterfront