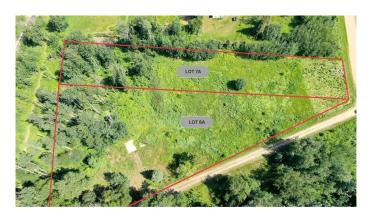

### \$234,500

0 Bedroom, 0.00 Bathroom, Land on 1.25 Acres

NONE, Widewater, Alberta

Your Lakeside Dream Home awaits! This rare 1.25 acre lot on Lesser Slave Lake in the Hamlet of Widewater is cleared and ready for your year-round home or seasonal retreat on the lake. Full services are at the property line. The lot is cleared and has a fabulous view of the lake and a gentle slope down to the waters edge. Lesser Slave Lake is located 2.5 hours north of Edmonton with the Town of Slave lake offering full services. Widewater is along the bank of the south shore of the Lesser Slave Lake and is a short 15 min drive from the Town of Slave Lake. Enjoy all that Northern Alberta Lake life has to offer with year-round fishing, hiking, biking, ATV-ing, snowmobiling, bird watching, and much, much more! Isn't it time to get living the life you've always dreamed of?

#### **Essential Information**

MLS® # A2211004 Price \$234,500

Bathrooms 0.00 Acres 1.25 Type Land

Sub-Type Residential Land

Status Active

# **Community Information**

Address 7a Bartlett Way

Subdivision NONE

City Widewater

County Lesser Slave River No. 124, M.D. of

Province Alberta
Postal Code T0G 2M0