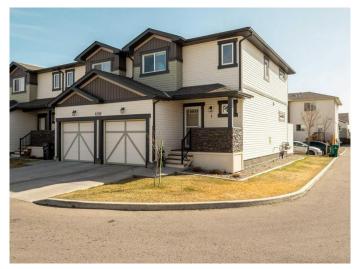

#### \$339,000

2 Bedroom, 3.00 Bathroom, 1,253 sqft Residential on 0.07 Acres

Copperwood, Lethbridge, Alberta

Welcome to The Curve at Copperwood, where comfort and convenience meet modern living! This bright and spacious end unitâ€"a former show suiteâ€"is located at #1, 1202 Keystone Road and offers exceptional value with two oversized bedrooms, each featuring its own ensuite and walk-in closet. Whether you're a student, a small family, or looking for a smart investment, these large bedrooms provide the perfect private retreat for roommates or older children.

Built in 2015

**Essential Information** 

MLS® #

A2211035

| Price          | \$339,000              |
|----------------|------------------------|
| Bedrooms       | 2                      |
| Bathrooms      | 3.00                   |
| Full Baths     | 2                      |
| Half Baths     | 1                      |
| Square Footage | 1,253                  |
| Acres          | 0.07                   |
| Year Built     | 2015                   |
| Туре           | Residential            |
| Sub-Type       | Row/Townhouse          |
| Style          | 2 Storey, Side by Side |
| Status         | Active                 |