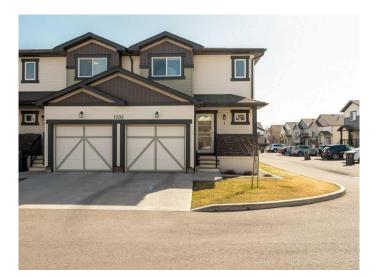

#### \$339,000

2 Bedroom, 3.00 Bathroom, 1,253 sqft Residential on 0.07 Acres

Copperwood, Lethbridge, Alberta

Welcome to The Curve at Copperwood, where comfort and convenience meet modern living! This bright and spacious end unitâ€"a former show suiteâ€"is located at #1, 1202 Keystone Road and offers exceptional value with two oversized bedrooms, each featuring its own ensuite and walk-in closet. Whether you're a student, a small family, or looking for a smart investment, these large bedrooms provide the perfect private retreat for roommates or older children.

Built in 2015

**Essential Information** 

MLS® #

A2211035

| Price          | \$339,000              |
|----------------|------------------------|
| Bedrooms       | 2                      |
| Bathrooms      | 3.00                   |
| Full Baths     | 2                      |
| Half Baths     | 1                      |
| Square Footage | 1,253                  |
| Acres          | 0.07                   |
| Year Built     | 2015                   |
| Туре           | Residential            |
| Sub-Type       | Row/Townhouse          |
| Style          | 2 Storey, Side by Side |
| Status         | Active                 |