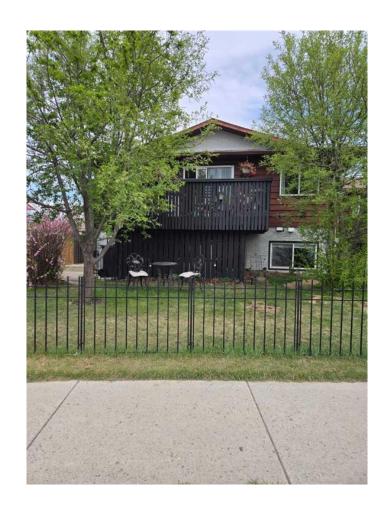

# \$319,900 - 1, 50 8 Avenue Se, High River

MLS® #A2211197

### \$319,900

2 Bedroom, 2.00 Bathroom, 606 sqft Residential on 0.00 Acres

Downtown High River, High River, Alberta

\*\* RARE OPPORTUNITY TO OWN A FREEHOLD TOWNHOME WITH NO CONDO FEES! END UNIT! INVESTOR ALERT (amazing rental opportunity)! PET FRIENDLY! MONTHLY BILLS ONLY \$200/MONTH (on average over the year). Step into this beautifully upgraded 2-bedroom, 1.5-bath townhouse in the heart of High River with recently installed new washer, dryer and hot water tank! Offering over 1,200 square feet of developed living space, this home has been completely transformed with modern finishes and top-to-bottom updates, making it the perfect move-in-ready property. The main floor welcomes you with fresh paint, brand-new flooring (Lifeproof vinyl plank, scratch resistant and water proof), and upgraded light fixtures that illuminate the living and dining area. The kitchen boasts re-stained cabinets with under mount lighting, offering a stylish yet functional space for cooking and entertaining, as well as a pantry, new LG microwave and newer Samsung dishwasher. A half bath on this floor adds convenience for yourself and guests. Curl up in your spacious and inviting living room in front of the cozy fireplace during the cold winter months, and enjoy the warmth that the south facing windows provide. Downstairs, the two spacious bedrooms have been updated with new finishes, paint and flooring. The upgraded main bathroom features a luxurious rain shower, new toilet, and fixtures. This townhouse is packed with thoughtful upgrades, including a Sensi smart thermostat,

Year Built 1979

Type Residential

Sub-Type Row/Townhouse

Style Bi-Level

Status Active

#### **Exterior**

Exterior Features Private Yard, Storage, Balcony

Lot Description Fruit Trees/Shrub(s), Landscaped, Lawn, Many Trees

Roof Asphalt Shingle

Construction Concrete, Stucco, Wood Siding

Foundation Poured Concrete