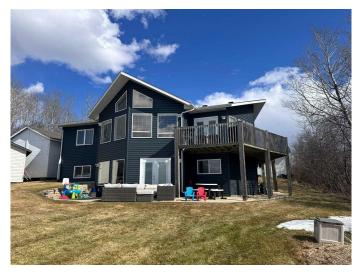

## \$539,000

3 Bedroom, 2.00 Bathroom, 1,275 sqft Residential on 0.51 Acres

Lakeview Estate\_LLBC, Lac La Biche County, Alberta

West facing, WATERFRONT HOME in Lakeview Estates offers amazing sunsets year round as well as views of Sir Winston Churchill Park. This 1275sqft bungalow with walkout basement features 2 bedrooms on the main floor, beautiful bathroom with soaker tub and eat in kitchen over looking the lake. The living room features a cozy wood fireplace has impressive vaulted ceiling for yor to enjoy year round lakeviews from your favourite comfy chair. Many upgrades have taken place over the last few years including new shingles, new siding, refinished hard wood floors in the living room, paint, basement development, bathrooms, upgraded plumbing and much much more. The half acre yard is landscaped and has matures trees plenty of parking and features a nice trail to the lakeshore. Lac La Biche one of the largest recreational Lakes in Alberta where you and your family can enjoy year round lake activities like boating, kayaking power sports and world class fishing. This large property offers plenty of space for storage for RV's or boats and includes a storage shed for toys and lawn equipment and in the evening enjoy the sunset with a galss of wine around the fire or from your lakeview deck. There is also a detached double heated and insulated garage and offers has Municipal water & Sewer. This home is located in Lakeview Estates, within walking distance to

## **Essential Information**

MLS® # A2211361 Price \$539,000

Bedrooms 3
Bathrooms 2.00
Full Baths 2

Square Footage 1,275
Acres 0.51
Year Built 1997

Type Residential
Sub-Type Detached
Style Bungalow
Status Active

### **Exterior**

Exterior Features Private Entrance, Private Yard, Storage

Lot Description Pie Shaped Lot, Views, Waterfront

Roof Asphalt Shingle

Construction Vinyl Siding

Foundation Poured Concrete