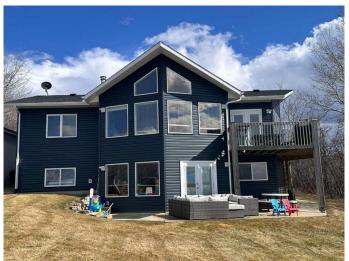

## \$539,000

3 Bedroom, 2.00 Bathroom, 1,275 sqft Residential on 0.51 Acres

Lakeview Estate\_LLBC, Lac La Biche County, Alberta

West facing, WATERFRONT HOME in Lakeview Estates offers amazing sunsets year round as well as views of Sir Winston Churchill Park. This 1275sqft bungalow with walkout basement features 2 bedrooms on the main floor, beautiful bathroom with soaker tub and eat in kitchen over looking the lake. The living room features a cozy wood fireplace has impressive vaulted ceiling for yor to enjoy year round lakeviews from your favourite comfy chair. Many upgrades have taken place over the last few years including new shingles, new siding, refinished hard wood floors in the living room, paint, basement development, bathrooms, upgraded plumbing and much much more. The half acre yard is landscaped and has matures trees plenty of parking and features a nice trail to the lakeshore. Lac La Biche one of the largest recreational Lakes in Alberta where you and your family can enjoy year round lake activities like boating, kayaking power sports and world class fishing. This large property offers plenty of space for storage for RV's or boats and includes a storage shed for toys and lawn equipment and in the evening enjoy the sunset with a galss of wine around the fire or from your lakeview deck. There is also a detached double heated and insulated garage and offers has Municipal water & Sewer. This home is located in Lakeview Estates, within walking distance to

## **Essential Information**

MLS® # A2211361 Price \$539,000

Bedrooms 3
Bathrooms 2.00
Full Baths 2

Square Footage 1,275
Acres 0.51
Year Built 1997

Type Residential
Sub-Type Detached
Style Bungalow
Status Active

### **Exterior**

Exterior Features Private Entrance, Private Yard, Storage

Lot Description Pie Shaped Lot, Views, Waterfront

Roof Asphalt Shingle

Construction Vinyl Siding

Foundation Poured Concrete