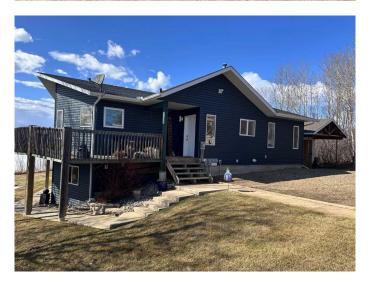

## \$539,000

3 Bedroom, 2.00 Bathroom, 1,275 sqft Residential on 0.51 Acres

Lakeview Estate\_LLBC, Lac La Biche County, Alberta

West facing, WATERFRONT HOME in Lakeview Estates offers amazing sunsets year round as well as views of Sir Winston Churchill Park. This 1275sqft bungalow with walkout basement features 2 bedrooms on the main floor, beautiful bathroom with soaker tub and eat in kitchen over looking the lake. The living room features a cozy wood fireplace has impressive vaulted ceiling for yor to enjoy year round lakeviews from your favourite comfy chair. Many upgrades have taken place over the last few years including new shingles, new siding, refinished hard wood floors in the living room, paint, basement development, bathrooms, upgraded plumbing and much much more. The half acre yard is landscaped and has matures trees plenty of parking and features a nice trail to the lakeshore. Lac La Biche one of the largest recreational Lakes in Alberta where you and your family can enjoy year round lake activities like boating, kayaking power sports and world class fishing. This large property offers plenty of space for storage for RV's or boats and includes a storage shed for toys and lawn equipment and in the evening enjoy the sunset with a galss of wine around the fire or from your lakeview deck. There is also a detached double heated and insulated garage and offers has Municipal water & Sewer. This home is located in Lakeview Estates, within walking distance to

#### **Amenities**

Utilities Electricity Connected, Natural Gas Connected, Garbage Collection

Parking Spaces 4

Parking Double Garage Detached, Gravel Driveway, Parking Pad

### **Exterior**

Exterior Features Private Entrance, Private Yard, Storage

Lot Description Pie Shaped Lot, Views, Waterfront

Roof Asphalt Shingle

Construction Vinyl Siding

Foundation Poured Concrete