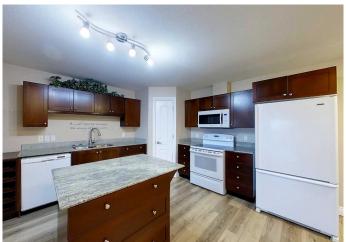

# \$187,500

2 Bedroom, 2.00 Bathroom, 1,179 sqft Residential on 0.00 Acres

Edson, Edson, Alberta

Welcome to Conner Heights! Centrally located near restaurants, shopping, and medical center, this bright and open unit has everything you need. This great 2 bedroom, 2 bathroom condo is perfect for anyone looking for a convenient condo living in a secure building with an elevator. A spacious primary bedroom has a walk in closet and full ensuite bathroom. The kitchen is spacious with an island and granite countertops. Living room has large patio doors to the sunny south facing balcony. Vinyl plank floors through out and neutral paint colours. In-suite and convenient laundry area. Don't miss out on this amazing opportunity!

#### Interior

Interior Features Bar, Kitchen Island

Appliances Dishwasher, Dryer, Electric Range, Microwave Hood Fan, Refrigerator,

Washer

Heating Baseboard, Natural Gas

Cooling Wall/Window Unit(s)