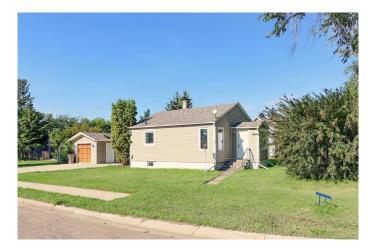

#### \$164,000

2 Bedroom, 1.00 Bathroom, 660 sqft Residential on 0.15 Acres

Rosedale, Stettler, Alberta

This 2 bedroom home offers a compact yet comfortable living space. The home features a neutral color palette throughout, with a fresh coat of paint and wood-look vinyl plank flooring, creating a cohesive and bright atmosphere. The kitchen is equipped with white cabinetry, dark countertops, and stainless-steel appliances, including a gas range and refrigerator. An arched doorway adds architectural interest and takes you to the living room, which has an elegant ceiling fan/light. There is a French door to the front entrance off the living room as well. This home has two bedrooms and the bathroom is spotless, with a modern, new vanity. Off the back entrance, there is a staircase to the basement which houses the laundry, utilities, and a storage space. Upgrades to this home include new exterior doors, windows, flooring on the main floor, and interior lighting. The 24' x 14â€<sup>™</sup> garage has a cement floor as well as a large cement parking pad. The yard is semi-private with hedges and mature trees. This property is in a nice location as it is just a few blocks from the school complex, and a short walk to the playground and mall. This property offers a well-designed living space ideal for those seeking an upgraded, low-maintenance home.