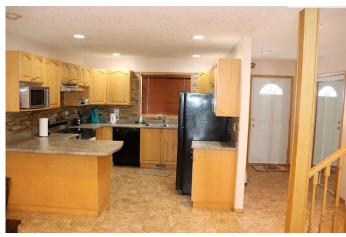

### Interior

Interior Features Ceiling Fan(s), High Ceilings

Appliances Dryer, Microwave Hood Fan, Refrigerator, Stove(s), Washer, Window

Coverings

Heating Forced Air, Natural Gas

Cooling None
Fireplace Yes