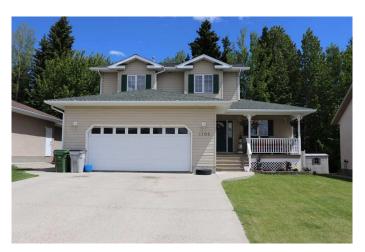

# \$425,000 - 1105 61 Street, Edson

MLS® #A2211448

### \$425,000

6 Bedroom, 3.00 Bathroom, 1,582 sqft Residential on 0.17 Acres

NONE, Edson, Alberta

Great family home in West Grove in a cul-de-sac location. Backs on to the walking trails.

### **Essential Information**

MLS® # A2211448 Price \$425,000

Bedrooms 6 Bathrooms 3.00

Full Baths 3

Square Footage 1,582 Acres 0.17 Year Built 1999

Type Residential Sub-Type Detached

Style 1 and Half Storey