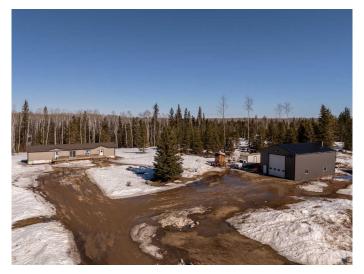

## \$615,000

4 Bedroom, 2.00 Bathroom, 1,520 sqft Residential on 8.48 Acres

NONE, Rural Mackenzie County, Alberta

Set on a beautifully private 8.48 acres surrounded by towering spruce trees, this 20x76 mobile home is in great condition and offers 4 bedrooms, 2 bathrooms and comfortable living with a spacious deck perfect for entertaining or relaxing outdoors. The property features a massive 32x48 shop complete with a mezzanine, ideal for storage, hobbies, or larger projects. Behind the property, a picturesque creek winds its way down to the Peace River, creating a peaceful natural backdrop. In addition to the main home, there's a 14x72 trailer on the property that offers excellent potential as a rental unit, providing a great opportunity for revenue. This is a rare find in an amazing locationâ€"private, scenic, and packed with possibility.

#### **Exterior**

Exterior Features Garden, Private Yard

Lot Description Back Yard, Front Yard, Garden, Lawn, Many Trees, Private

Roof Asphalt Shingle

Construction Vinyl Siding

Foundation Wood