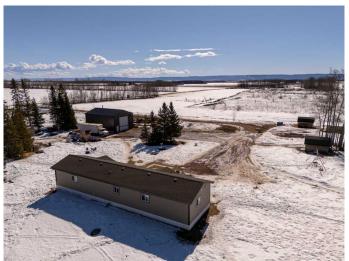

## \$615,000

4 Bedroom, 2.00 Bathroom, 1,520 sqft Residential on 8.48 Acres

NONE, Rural Mackenzie County, Alberta

Set on a beautifully private 8.48 acres surrounded by towering spruce trees, this 20x76 mobile home is in great condition and offers 4 bedrooms, 2 bathrooms and comfortable living with a spacious deck perfect for entertaining or relaxing outdoors. The property features a massive 32x48 shop complete with a mezzanine, ideal for storage, hobbies, or larger projects. Behind the property, a picturesque creek winds its way down to the Peace River, creating a peaceful natural backdrop. In addition to the main home, there's a 14x72 trailer on the property that offers excellent potential as a rental unit, providing a great opportunity for revenue. This is a rare find in an amazing locationâ€"private, scenic, and packed with possibility.

#### **Exterior**

Exterior Features Garden, Private Yard

Lot Description Back Yard, Front Yard, Garden, Lawn, Many Trees, Private

Roof Asphalt Shingle

Construction Vinyl Siding

Foundation Wood