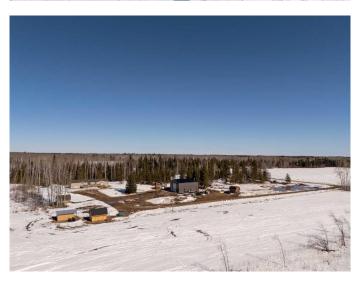

## \$615,000

4 Bedroom, 2.00 Bathroom, 1,520 sqft Residential on 8.48 Acres

NONE, Rural Mackenzie County, Alberta

Set on a beautifully private 8.48 acres surrounded by towering spruce trees, this 20x76 mobile home is in great condition and offers 4 bedrooms, 2 bathrooms and comfortable living with a spacious deck perfect for entertaining or relaxing outdoors. The property features a massive 32x48 shop complete with a mezzanine, ideal for storage, hobbies, or larger projects. Behind the property, a picturesque creek winds its way down to the Peace River, creating a peaceful natural backdrop. In addition to the main home, there's a 14x72 trailer on the property that offers excellent potential as a rental unit, providing a great opportunity for revenue. This is a rare find in an amazing locationâ€"private, scenic, and packed with possibility.

#### **Exterior**

Exterior Features Garden, Private Yard

Lot Description Back Yard, Front Yard, Garden, Lawn, Many Trees, Private

Roof Asphalt Shingle

Construction Vinyl Siding

Foundation Wood