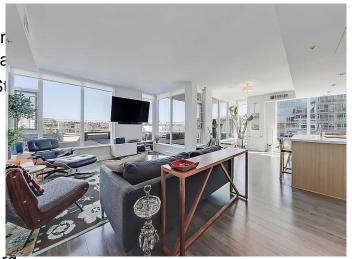

## \$875,000

3 Bedroom, 2.00 Bathroom, 1,252 sqft Residential on 0.00 Acres

Downtown East Village, Calgary, Alberta

Welcome to Suite 406 at the Pulse Tower in Evolution, where luxury meets lifestyle in the heart of Calgary's sought-after East Village. This stunning three-bedroom, two-bathroom residence features two-parking stalls, a large private terrace, and is highlighted by floor-to-ceiling windows that immerse the home in natural light. One of its most impressive features is the expansive 577 square-foot private outdoor space with sweeping views of the Bow River and the downtown skylineâ€"ideal for entertaining or relaxing in complete privacy. The home is in meticulous condition and showcases contemporary design throughout, including a sleek, modern kitchen outfitted with stainless steel appliances, quartz countertops, and ample cabinetry. Spacious bedrooms, a spa-like ensuite, air conditioning, in-suite laundry, and generous storage all contribute to the comfort and functionality of the space. The unit features AC, heated bathroom floors, custom closet shelving, two side-by-side assigned parking stalls and a large private storage unit, offering added convenience in an urban setting. Residents of Evolution enjoy access to an array of premium amenities, including a garden terrace with BBQ area, a fully equipped fitness facility, steam room, sauna, and a stylish owners' lounge with pool tableâ€"perfect for socializing or unwinding. Situated in the vibrant East Village, this location is second to none. You're just steps from the Bow River pathways and St.