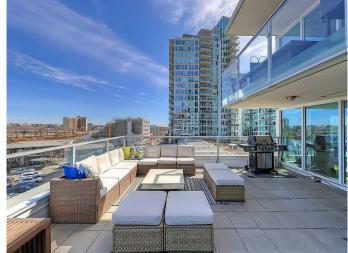

## \$875,000

3 Bedroom, 2.00 Bathroom, 1,252 sqft Residential on 0.00 Acres

Downtown East Village, Calgary, Alberta

Welcome to Suite 406 at the Pulse Tower in Evolution, where luxury meets lifestyle in the heart of Calgary's sought-after East Village. This stunning three-bedroom, two-bathroom residence features two-parking stalls, a large private terrace, and is highlighted by floor-to-ceiling windows that immerse the home in natural light. One of its most impressive features is the expansive 577 square-foot private outdoor space with sweeping views of the Bow River and the downtown skylineâ€"ideal for entertaining or relaxing in complete privacy. The home is in meticulous condition and showcases contemporary design throughout, including a sleek, modern kitchen outfitted with stainless steel appliances, quartz countertops, and ample cabinetry. Spacious bedrooms, a spa-like ensuite, air conditioning, in-suite laundry, and generous storage all contribute to the comfort and functionality of the space. The unit features AC, heated bathroom floors, custom closet shelving, two side-by-side assigned parking stalls and a large private storage unit, offering added convenience in an urban setting. Residents of Evolution enjoy access to an array of premium amenities, including a garden terrace with BBQ area, a fully equipped fitness facility, steam room, sauna, and a stylish owners' lounge with pool tableâ€"perfect for socializing or unwinding. Situated in the vibrant East Village, this location is second to none. You're just steps from the Bow River pathways and St.