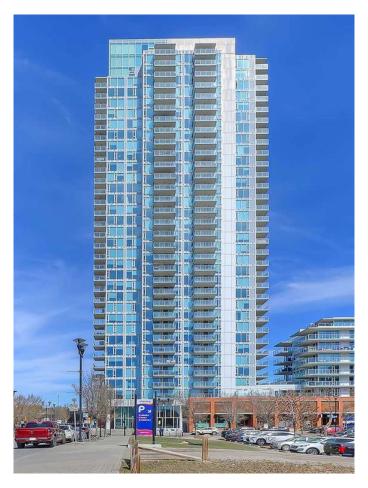

## \$875,000

3 Bedroom, 2.00 Bathroom, 1,252 sqft Residential on 0.00 Acres

Downtown East Village, Calgary, Alberta

Welcome to Suite 406 at the Pulse Tower in Evolution, where luxury meets lifestyle in the heart of Calgary's sought-after East Village. This stunning three-bedroom, two-bathroom residence features two-parking stalls, a large private terrace, and is highlighted by floor-to-ceiling windows that immerse the home in natural light. One of its most impressive features is the expansive 577 square-foot private outdoor space with sweeping views of the Bow River and the downtown skylineâ€"ideal for entertaining or relaxing in complete privacy. The home is in meticulous condition and showcases contemporary design throughout, including a sleek, modern kitchen outfitted with stainless steel appliances, quartz countertops, and ample cabinetry. Spacious bedrooms, a spa-like ensuite, air conditioning, in-suite laundry, and generous storage all contribute to the comfort and functionality of the space. The unit features AC, heated bathroom floors, custom closet shelving, two side-by-side assigned parking stalls and a large private storage unit, offering added convenience in an urban setting. Residents of Evolution enjoy access to an array of premium amenities, including a garden terrace with BBQ area, a fully equipped fitness facility, steam room, sauna, and a stylish owners' lounge with pool tableâ€"perfect for socializing or unwinding. Situated in the vibrant East Village, this location is second to none. You're just steps from the Bow River pathways and St.