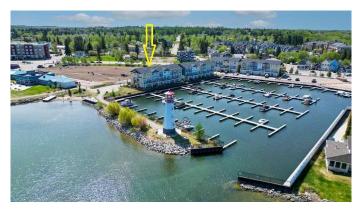

## DON'T MISS THIS INCREDIBLE/AFFORDABLE OPPORTUNITY TO LIVE ON THE LAKE! Carefree lake front living at its finest, with stunning views and direct lake access! What a great location! One unit away from the end, right on the lake and the marina! This fabulous 3 bedroom 4 bathroom townhome with attached garage is located right on the Waters Edge Marina in Sylvan Lake. Enjoy the gorgeous views and sunsets from the large upper deck and lower patio. This amazing property is just steps from all downtown restaurants, shopping. There is a public park and beach area just steps from the front door, with the main beach and pier only a block away. The main floor consists of a heated single garage with convenient 2 piece bathroom, a flex room

### **Community Information**

Address 124, 5210 Lakeshore Drive

Subdivision Downtown
City Sylvan Lake

County Red Deer County

Province Alberta
Postal Code T4S 0M6