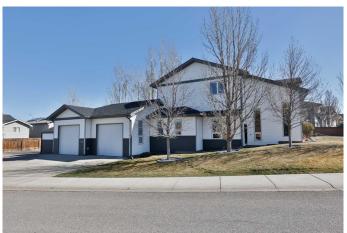

# \$469,900

4 Bedroom, 3.00 Bathroom, 735 sqft Residential on 0.14 Acres

West Highlands, Lethbridge, Alberta

Welcome to one of the most refreshing homes on the market today; an exceptional custom-designed bi-level residence that stands apart from the rest! Say goodbye to "cookie cutter" and hello to a home that offers both character and functionality, complete with a super-sized heated double attached garage and convenient RV parking. Situated on a desirable corner lot and south-facing entrance overlook Tartan Park, where a scenic trail system invites you to enjoy fresh air and regular exercise, while the nearby playground is perfect for kids. The backyard is a private retreat, fully enclosed by a maintenance-free vinyl fence and shaded by mature trees. A separate storage shed provides the perfect space for your lawnmower and patio furniture. Step inside and discover a thoughtfully designed layout, offering over 1670 sq. ft. of finished living area. The main floor features a cozy living room with a focal gas stove and ample space for your large sectional. The bright and spacious dining area flows seamlessly into a well-appointed wraparound kitchen, offering plenty of cabinets and counter space. Adding to the home's convenience, this level also includes main-floor laundry, a front bedroom and a full 4-piece bathroom. Upstairs, you'II find three bedrooms and two full bathrooms, including a spacious primary suite with its own en-suite. Sunlight pours in through the home's many large windows, creating a bright and welcoming atmosphere. The main floor also includes a

#### **Amenities**

Parking Spaces 5

Parking Double Garage Attached

# of Garages 2