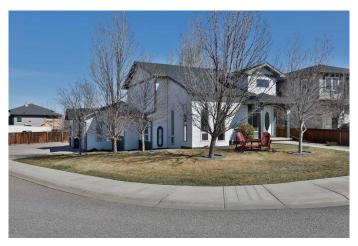

# \$469,900 - 228 Tartan Circle W, Lethbridge

MLS® #A2211595

# \$469,900

4 Bedroom, 3.00 Bathroom, 735 sqft Residential on 0.14 Acres

West Highlands, Lethbridge, Alberta

Welcome to one of the most refreshing homes on the market today; an exceptional custom-designed bi-level residence that stands apart from the rest! Say goodbye to "cookie cutter" and hello to a home that offers both character and functionality, complete with a super-sized heated double attached garage and convenient RV parking. Situated on a desirable corner lot and south-facing entrance overlook Tartan Park, where a scenic trail system invites you to enjoy fresh air and regular exercise, while the nearby playground is perfect for kids. The backyard is a private retreat, fully enclosed by a maintenance-free vinyl fence and shaded by mature trees. A separate storage shed provides the perfect space for your lawnmower and patio furniture. Step inside and discover a thoughtfully designed layout, offering over 1670 sq. ft. of finished living area. The main floor features a cozy living room with a focal gas stove and ample space for your large sectional. The bright and spacious dining area flows seamlessly into a well-appointed wraparound kitchen, offering plenty of cabinets and counter space. Adding to the home's convenience, this level also includes main-floor laundry, a front bedroom and a full 4-piece bathroom. Upstairs, you'II find three bedrooms and two full bathrooms, including a spacious primary suite with its own en-suite. Sunlight pours in through the home's many large windows, creating a bright and welcoming atmosphere. The main floor also includes a